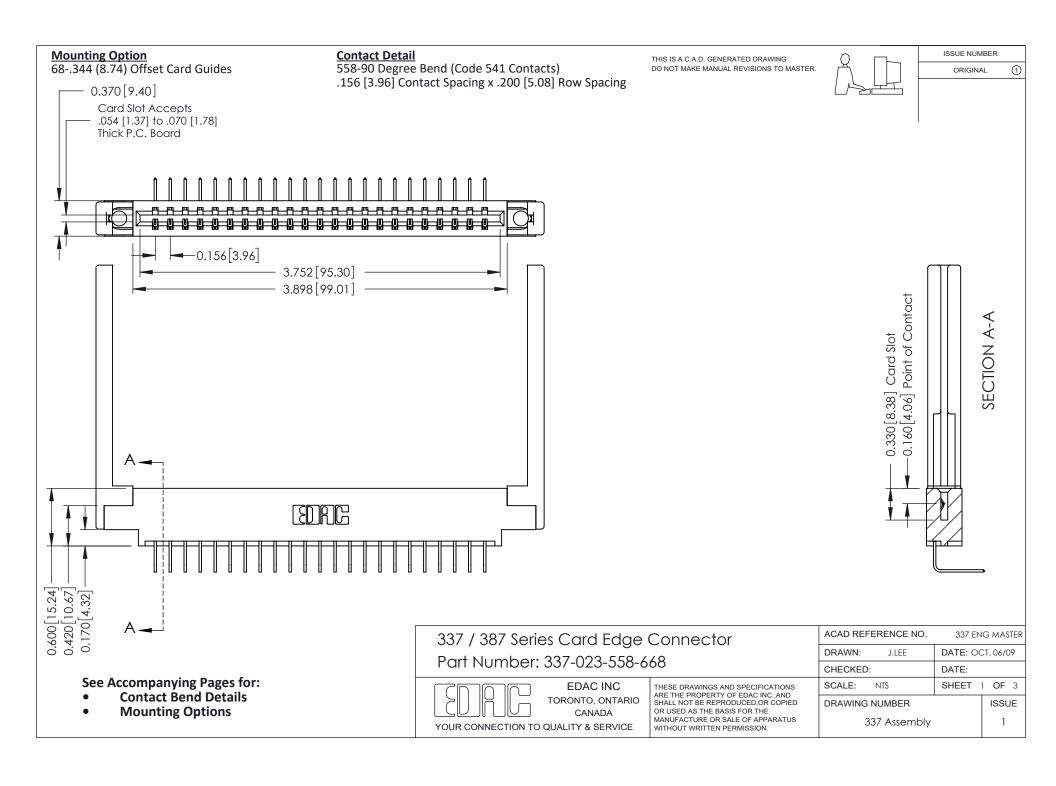

ISSUE NUMBER

ORIGINAL

1

| 337 / 387 Series Card Edge Connector<br>Contact Bend Detail           |                                                                                                                                                                                                  | ACAD REFERENCE NO. 337 E |                  | G MASTER      |
|-----------------------------------------------------------------------|--------------------------------------------------------------------------------------------------------------------------------------------------------------------------------------------------|--------------------------|------------------|---------------|
|                                                                       |                                                                                                                                                                                                  | DRAWN: J.LEE             | DATE: OCT. 06/09 |               |
|                                                                       |                                                                                                                                                                                                  | CHECKED:                 | CKED: DATE:      |               |
| EDAC INC TORONTO, ONTARIO CANADA YOUR CONNECTION TO QUALITY & SERVICE | THESE DRAWINGS AND SPECIFICATIONS ARE THE PROPERTY OF EDAC INC.,AND SHALL NOT BE REPRODUCED, OR COPIED OR USED AS THE BASIS FOR THE MANUFACTURE OR SALE OF APPARATUS WITHOUT WRITTEN PERMISSION. | SCALE: NTS               | SHEET            | 2 <b>OF</b> 3 |
|                                                                       |                                                                                                                                                                                                  | DRAWING NUMBER           |                  | ISSUE         |
|                                                                       |                                                                                                                                                                                                  | 337 Assembly             |                  | 1             |