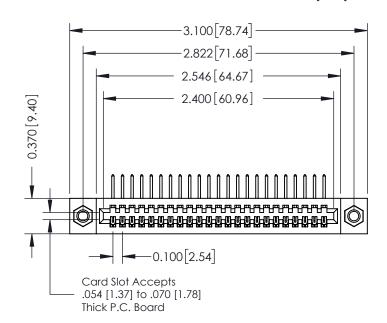

## **See Accompanying Pages for:**

- **Contact Bend Details**
- **Mounting Options**

| 342 / 392 Card Edge Connector |
|-------------------------------|
| Part Number: 342-023-558-107  |

| ACAD REFERENCE NO. 342 ENG MASTER |                  |  |  |  |
|-----------------------------------|------------------|--|--|--|
| DRAWN: J.LEE                      | DATE: OCT. 06/09 |  |  |  |
| CHECKED:                          | DATE:            |  |  |  |
| SCALE: NTS                        | SHEET 1 OF 3     |  |  |  |
| DRAWING NUMBER                    | ISSUE            |  |  |  |

342 Assembly

THIS IS A C.A.D. GENERATED DRAWING DO NOT MAKE MANUAL REVISIONS TO MASTER. ISSUE NUMBER

ORIGINAL

1

| 342 / 392 Series Card Edge Connector<br>Contact Bend Detail |                                                                                                                                   | ACAD REFERENCE NO. 342 ENG MASTER |             |          |          |
|-------------------------------------------------------------|-----------------------------------------------------------------------------------------------------------------------------------|-----------------------------------|-------------|----------|----------|
|                                                             |                                                                                                                                   | DRAWN:                            | J.LEE       | DATE: OC | T. 06/09 |
|                                                             |                                                                                                                                   | CHECKED                           | ):          | DATE:    |          |
| EDAC INC                                                    | ARE THE PROPERTY OF EDAC INC.,AND SHALL NOT BE REPRODUCED,OR COPIED OR USED AS THE BASIS FOR THE MANUFACTURE OR SALE OF APPARATUS | SCALE:                            | NTS         | SHEET :  | 2 OF 3   |
| TORONTO, ONTARIO                                            |                                                                                                                                   | DRAWING                           | NUMBER      |          | ISSUE    |
| YOUR CONNECTION TO QUALITY & SERVICE                        |                                                                                                                                   | 3                                 | 42 Assembly |          | 1        |