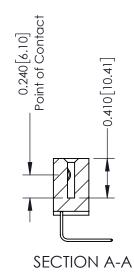

## Mounting Option 07-M3-0.5 Metric Threaded Inserts

**Contact Detail** 

558-90 Degree Bend (Code 541 Contacts) .100 [2.54] Contact Spacing x .200 [5.08] Row Spacing

342 Assembly

THIS IS A C.A.D. GENERATED DRAWING DO NOT MAKE MANUAL REVISIONS TO MASTER. ISSUE NUMBER

ORIGINAL

1

| 342 / 392 Series Card Edge Connector<br>Contact Bend Detail |                                                                                                                                   | ACAD REFERENCE NO. 342 ENG MASTER |             |          |          |
|-------------------------------------------------------------|-----------------------------------------------------------------------------------------------------------------------------------|-----------------------------------|-------------|----------|----------|
|                                                             |                                                                                                                                   | DRAWN:                            | J.LEE       | DATE: OC | T. 06/09 |
|                                                             |                                                                                                                                   | CHECKED                           | ):          | DATE:    |          |
| EDAC INC                                                    | ARE THE PROPERTY OF EDAC INC.,AND SHALL NOT BE REPRODUCED,OR COPIED OR USED AS THE BASIS FOR THE MANUFACTURE OR SALE OF APPARATUS | SCALE:                            | NTS         | SHEET :  | 2 OF 3   |
| TORONTO, ONTARIO                                            |                                                                                                                                   | DRAWING                           | NUMBER      |          | ISSUE    |
| YOUR CONNECTION TO QUALITY & SERVICE                        |                                                                                                                                   | 3                                 | 42 Assembly |          | 1        |