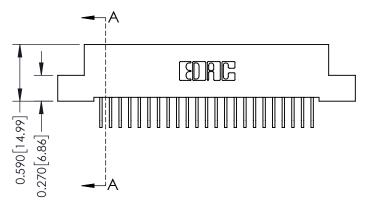

342 Assembly

THIS IS A C.A.D. GENERATED DRAWING DO NOT MAKE MANUAL REVISIONS TO MASTER. ISSUE NUMBER

ORIGINAL

1

| 342 / 392 Series Card Edge Connector<br>Contact Bend Detail |                                                                                                                                   | ACAD REFERENCE NO. 342 ENG MASTER |             |          |          |
|-------------------------------------------------------------|-----------------------------------------------------------------------------------------------------------------------------------|-----------------------------------|-------------|----------|----------|
|                                                             |                                                                                                                                   | DRAWN:                            | J.LEE       | DATE: OC | T. 06/09 |
|                                                             |                                                                                                                                   | CHECKED                           | ):          | DATE:    |          |
| EDAC INC                                                    | ARE THE PROPERTY OF EDAC INC.,AND SHALL NOT BE REPRODUCED,OR COPIED OR USED AS THE BASIS FOR THE MANUFACTURE OR SALE OF APPARATUS | SCALE:                            | NTS         | SHEET :  | 2 OF 3   |
| TORONTO, ONTARIO                                            |                                                                                                                                   | DRAWING                           | NUMBER      |          | ISSUE    |
| YOUR CONNECTION TO QUALITY & SERVICE                        |                                                                                                                                   | 3                                 | 42 Assembly |          | 1        |