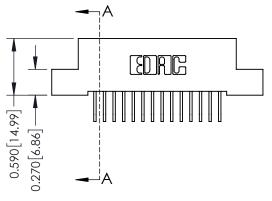

## **Mounting Option**

08-#4-40 Unified Threaded Inserts

## **Contact Detail**

558-90 Degree Bend (Code 541 Contacts) .100 [2.54] Contact Spacing x .200 [5.08] Row Spacing





## 0.240 [6.10] Point of Contact 0.410[10.41] **SECTION A-A**

## **See Accompanying Pages for:**

- **Contact Bend Details**
- **Mounting Options**

| 342 / 392 Card Edge Connector |
|-------------------------------|
| Part Number: 342-028-558-208  |

YOUR CONNECTION TO QUALITY & SERVICE

342 ENG MASTER DATE: OCT. 06/09 J.LEE NTS SHEET 1 OF 3

342 Assembly

THIS IS A C.A.D. GENERATED DRAWING DO NOT MAKE MANUAL REVISIONS TO MASTER. ISSUE NUMBER

ORIGINAL

1



| 342 / 392 Series Card Edge Connector<br>Contact Bend Detail |                                                                                                                                              | ACAD REFERENCE NO. 342 ENG MASTER |             |          |          |
|-----------------------------------------------------