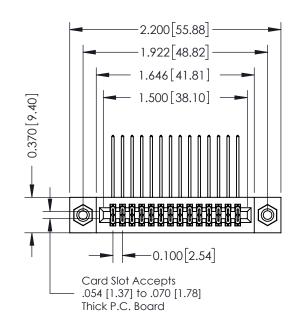

## **See Accompanying Pages for:**

- **Contact Bend Details**
- **Mounting Options**

| 342 / 392 Card Edge Connector |
|-------------------------------|
| Part Number: 342-028-558-208  |

YOUR CONNECTION TO QUALITY & SERVICE