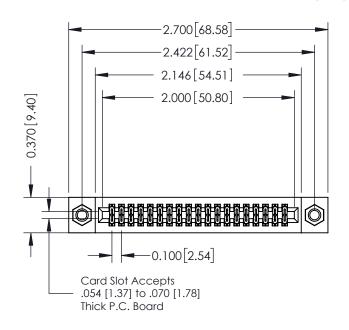

## **See Accompanying Pages for:**

- **Contact Bend Details**
- **Mounting Options**

342 / 392 Card Edge Connector Part Number: 342-038-555-207

YOUR CONNECTION TO QUALITY & SERVICE

342 ENG MASTER J.LEE DATE: OCT. 06/09 SHEET 1 OF 3