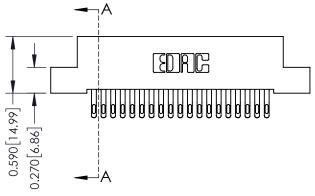

## **Contact Detail**

555-Extender Board Bend (Code 500 Contacts) .100 [2.54] Contact Spacing x .200 [5.08] Row Spacing

## 0.410[10.41] SECTION A-A