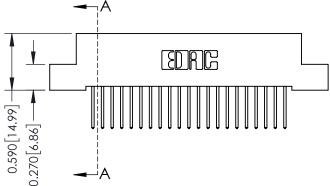

Mounting Option 07-M3-0.5 Metric Threaded Inserts

## **Contact Detail**

523-P.C. Tail .025 Sq.(0.64 Sq.) - Tail LG=.400(10.16) .100 [2.54] Contact Spacing x .200 [5.08] Row Spacing





## 0.240 [6.10] Point of Contact 0.410[10.41] SECTION A-A

## **See Accompanying Pages for:**

- **Contact Bend Details**
- **Mounting Options**

| 342 / 392 Card Edge Connector |
|-------------------------------|
| Part Number: 342-042-523-207  |



WITHOUT WRITTEN PERMISSION.

|   | ACAD REFERENCE NO | . 342 ENG MASTER |
|---|-------------------|------------------|
|   | DRAWN: J.LEE      | DATE: OCT. 06/09 |
|   | CHECKED:          | DATE:            |
|   | SCALE: NTS        | SHEET 1 OF 3     |
| ) | DRAWING NUMBER    | ISSUE            |

342 Assembly

THIS IS A C.A.D. GENERATED DRAWING DO NOT MAKE MANUAL REVISIONS TO MASTER. ISSUE NUMBER

ORIGINAL

1



| 342 / 392 Series Card Edge Connector                                                                        |