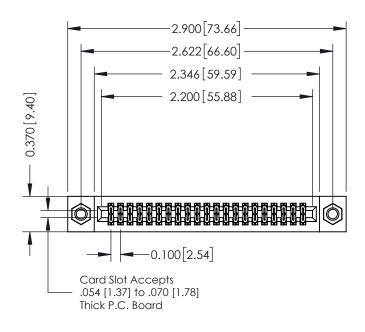

## **Contact Detail**

523-P.C. Tail .025 Sq.(0.64 Sq.) - Tail LG=.400(10.16) .100 [2.54] Contact Spacing x .200 [5.08] Row Spacing

## **See Accompanying Pages for:**

- **Contact Bend Details**
- **Mounting Options**

| 342 / 392 Card Edge Connector |
|-------------------------------|
| Part Number: 342-042-523-207  |

WITHOUT WRITTEN PERMISSION.