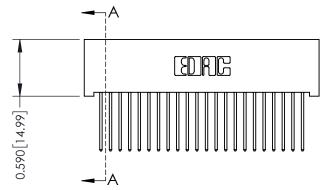

## **See Accompanying Pages for:**

- **Contact Bend Details**
- **Mounting Options**

| 342 / 392 Card Edge Connector |
|-------------------------------|
| Part Number: 342-044-540-201  |

YOUR CONNECTION TO QUALITY & SERVICE