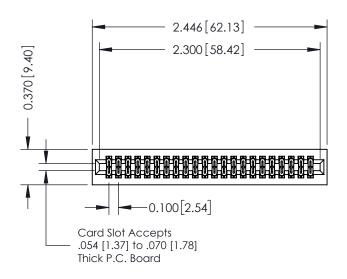

## 0.240 [6.10] Point of Contact 0.410[10.41] SECTION A-A

## **See Accompanying Pages for:**

- **Contact Bend Details**
- **Mounting Options**

| 342 / 392 Card Edge Connector |
|-------------------------------|
| Part Number: 342-044-540-201  |

YOUR CONNECTION TO QUALITY & SERVICE