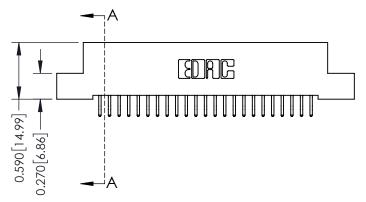

## **Contact Detail**

556-Extender Board Bend (Code 520 Contacts) .100 [2.54] Contact Spacing x .200 [5.08] Row Spacing

## \_\_\_\_0.240[6.10] Point of Contact 0.410[10.41] SECTION A-A