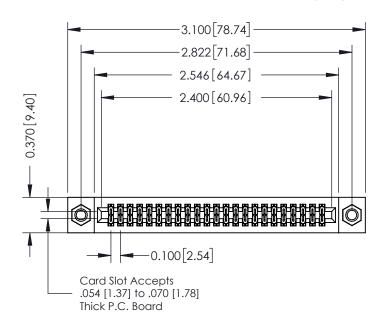

## **See Accompanying Pages for:**

- **Contact Bend Details**
- **Mounting Options**

342 / 392 Card Edge Connector Part Number: 342-046-556-207

YOUR CONNECTION TO QUALITY & SERVICE

342 ENG MASTER J.LEE DATE: OCT. 06/09 SHEET 1 OF 3