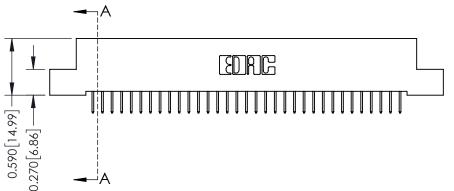

## **See Accompanying Pages for:**

- **Contact Bend Details**
- **Mounting Options**

342 / 392 Card Edge Connector Part Number: 342-066-524-202

|  | ACAD REFERENCE NO. 342 ENG MAS |                  |  |
|--|--------------------------------|------------------|--|
|  | DRAWN: J.LEE                   | DATE: OCT. 06/09 |  |
|  | CHECKED:                       | DATE:            |  |
|  | SCALE: NTS                     | SHEET 1 OF 3     |  |
|  | DRAWING NUMBER                 | ISSUE            |  |