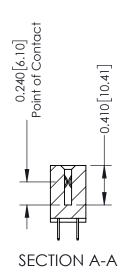

**Mounting Option** 02-.128 (3.25) Wide Mounting Slots **Contact Detail** 

524-P.C. Tail .018 Sq.(0.46 Sq.) - Tail LG=.185(4.70) .100 [2.54] Contact Spacing x .200 [5.08] Row Spacing