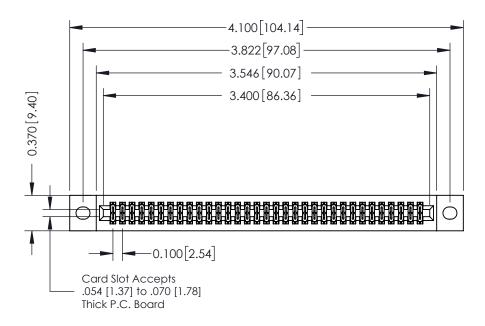

## **See Accompanying Pages for:**

- **Contact Bend Details**
- **Mounting Options**

342 / 392 Card Edge Connector Part Number: 342-066-524-202

|  | ACAD REFERENCE NO. 342 ENG MAS |                  |  |
|--|--------------------------------|------------------|--|
|  | DRAWN: J.LEE                   | DATE: OCT. 06/09 |  |
|  | CHECKED:                       | DATE:            |  |
|  | SCALE: NTS                     | SHEET 1 OF 3     |  |
|  | DRAWING NUMBER                 | ISSUE            |  |