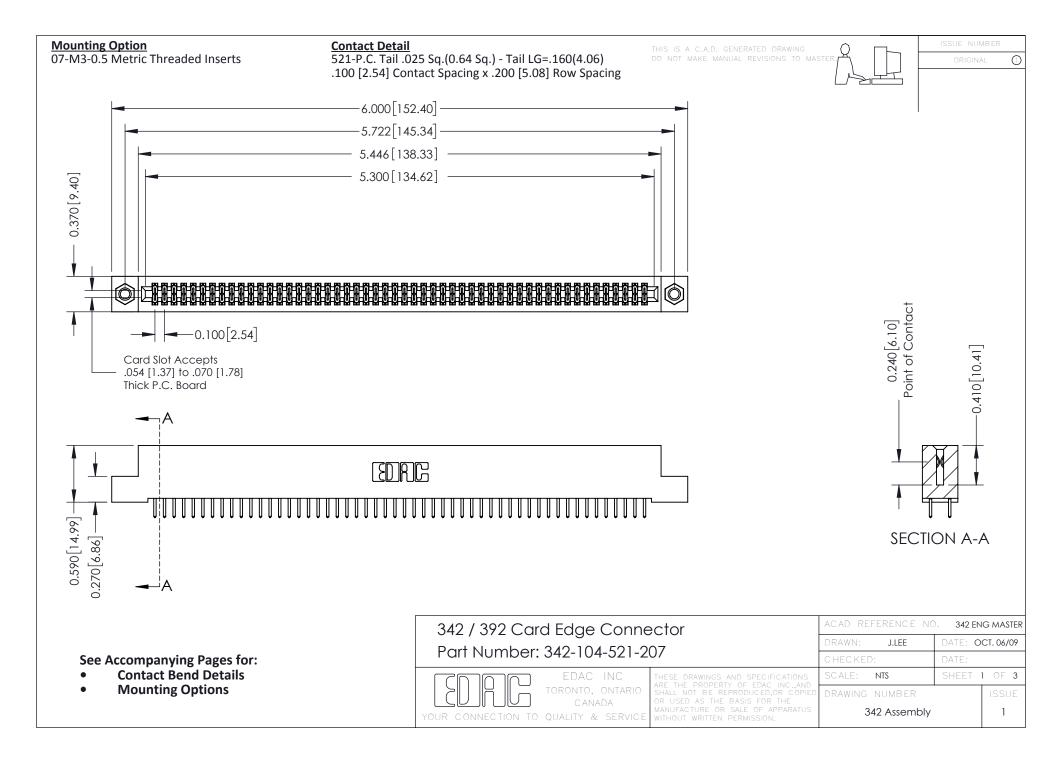

THIS IS A C.A.D. GENERATED DRAWING DO NOT MAKE MANUAL REVISIONS TO MASTER. ISSUE NUMBER

ORIGINAL

1



| 342 / 392 Series Card Edge Connector<br>Contact Bend Detail |                                                                                                                                                                                                  | ACAD REFERENCE NO. 342 ENG MASTER |             |                  |        |
|-------------------------------------------------------------|--------------------------------------------------------------------------------------------------------------------------------------------------------------------------------------------------|-----------------------------------|-------------|------------------|--------|
|