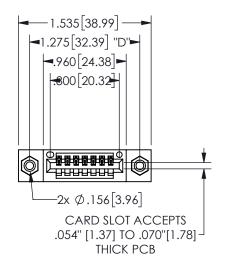

## SECTION A-A

345/395 SERIES CARD EDGE CONNECTOR PART NUMBER: 345-007-521-108

**EDAC INC** TORONTO, ONTARIO CANADA

THESE DRAWINGS AND SPECIFICATIONS ARE THE PROPERTY OF EDAC INC.,AND SHALL NOT BE REPRODUCED, OR COPIED OR USED AS THE BASIS FOR THE MANUFACTURE OR SALE OF APPARATUS WITHOUT WRITTEN PERMISSION.

| ACAD REFERENCE NO.  | 345-ENG-MASTER   |
|---------------------|------------------|
| DRAWN: R.STA.MONICA | DATE:MAY.16/2017 |
| CHECKED:            | DATE:            |
| SCALE: NTS          | SHEET 1 OF 2     |
| DRAWING NUMBER      | ISSUE            |
| 345-ENG-MASTER      | 1                |
|                     |                  |