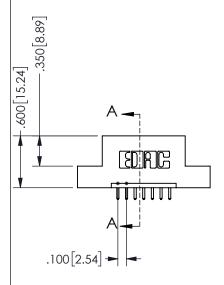

.160 4.06 .330[8.38] POINT OF CARD SLOT CONTACT

## SECTION A-A

345/395 SERIES CARD EDGE CONNECTOR PART NUMBER: 345-007-521-108

**EDAC INC** TORONTO, ONTARIO CANADA

THESE DRAWINGS AND SPECIFICATIONS ARE THE PROPERTY OF EDAC INC.,AND SHALL NOT BE REPRODUCED, OR COPIED OR USED AS THE BASIS FOR THE MANUFACTURE OR SALE OF APPARATUS WITHOUT WRITTEN PERMISSION.