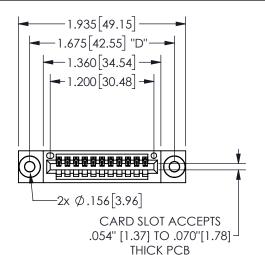

.160 4.06 .330[8.38] POINT OF CARD SLOT CONTACT .370 9.4

## 345/395 SERIES CARD EDGE CONNECTOR PART NUMBER: 345-011-523-603

YOUR CONNECTION TO QUALITY & SERVICE

**EDAC INC** TORONTO, ONTARIO CANADA

THESE DRAWINGS AND SPECIFICATIONS ARE THE PROPERTY OF EDAC INC.,AND SHALL NOT BE REPRODUCED, OR COPIED OR USED AS THE BASIS FOR THE MANUFACTURE OR SALE OF APPARATUS WITHOUT WRITTEN PERMISSION.