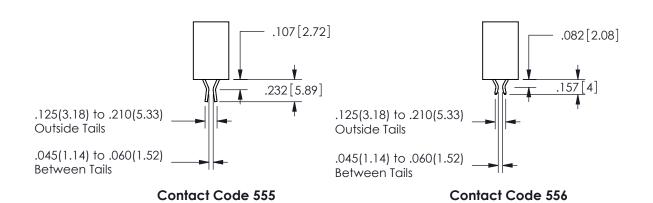

THIS IS A C.A.D. GENERATED DRAWING DO NOT MAKE MANUAL REVISIONS TO MASTER.

ISSUE NUMBER

ORIGINAL

1

**Contact Dimensions:** 523-P.C. Tail .025 Sq.(0.64 Sq.) - Tail LG=.390(9.91) .100 (2.54) Contact Spacing x .200 (5.08) Row Spacing

SECTION A-A

ORIGINAL 1

ISSUE NUMBER

**Contact Code 558** 

Contact Code 559

**Contact Code 560** 

INSULATOR MATERIAL: THERMOPLASTIC POLYESTER, UL 94V-0

DAP MATERIAL AVAILABLE UPON REQUEST

## 345/395 SERIES CARD EDGE CONNECTOR CONTACT CODE 555,556,558,559,560 DIMENSIONS

YOUR CONNECTION TO QUALITY & SERVICE

**EDAC INC** TORONTO, ONTARIO CANADA

THESE DRAWINGS AND SPECIFICATIONS ARE THE PROPERTY OF EDAC INC.,AND SHALL NOT BE REPRODUCED, OR COPIED OR USED AS THE BASIS FOR THE MANUFACTURE OR SALE OF APPARATUS WITHOUT WRITTEN PERMISSION.