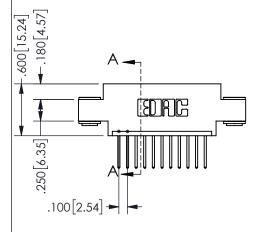

SECTION A-A

ORIGINAL 1

ISSUE NUMBER

**Contact Code 558** 

Contact Code 559

**Contact Code 560** 

INSULATOR MATERIAL: THERMOPLASTIC POLYESTER, UL 94V-0

DAP MATERIAL AVAILABLE UPON REQUEST

CONTACT MATERIAL; COPPER ALLOY

CONTACT PLATING: GOLD ON THE MATING AREA, TIN PLATING ON THE CONTACT TAILS, NICKEL UNDERPLATE