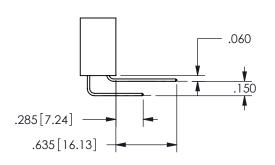

## **Contact Dimensions:** 556-Extender Board Bend (Code 520 Contacts) See Sheet 2 for Contact Code 555, 556, 558, 559, 560 **Dimensions**

.160 4.06 .330[8.38] POINT OF CARD SLOT CONTACT

## 345/395 SERIES CARD EDGE CONNECTOR CONTACT CODE 555,556,558,559,560 DIMENSIONS

YOUR CONNECTION TO QUALITY & SERVICE

**EDAC INC** TORONTO, ONTARIO CANADA

THESE DRAWINGS AND SPECIFICATIONS ARE THE PROPERTY OF EDAC INC.,AND SHALL NOT BE REPRODUCED, OR COPIED OR USED AS THE BASIS FOR THE MANUFACTURE OR SALE OF APPARATUS WITHOUT WRITTEN PERMISSION.

| ACAD REFERENCE NO.  | 345-ENG-MASTER   |
|---------------------|------------------|
| DRAWN: R.STA.MONICA | DATE:MAY.16/2017 |
| CHECKED:            | DATE:            |
| SCALE: 1:1          | SHEET 2 OF 2     |
| DRAWING NUMBER      | ISSUE            |
| 345-ENG-MASTER      | 1                |