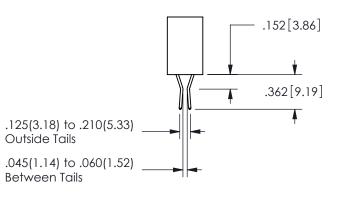

## **Contact Dimensions:** 556-Extender Board Bend (Code 520 Contacts) See Sheet 2 for Contact Code 555, 556, 558, 559, 560 **Dimensions**

.160 4.06 .330[8.38] POINT OF CARD SLOT CONTACT