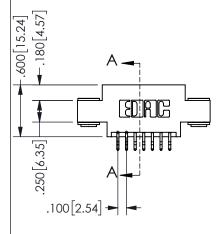

SECTION A-A

ISSUE NUMBER ORIGINAL

1

**Contact Code 558** 

Contact Code 559

**Contact Code 560** 

- INSULATOR MATERIAL: THERMOPLASTIC POLYESTER, UL 94V-0 DAP MATERIAL AVAILABLE UPON REQUEST
- CONTACT MATERIAL; COPPER ALLOY

CONTACT PLATING: GOLD ON THE MATING AREA, TIN PLATING ON THE CONTACT TAILS, NICKEL UNDERPLATE

## 345/395 SERIES CARD EDGE CONNECTOR CONTACT CODE 555,556,558,559,560 DIMENSIONS

YOUR CONNECTION TO QUALITY & SERVICE

**EDAC INC** TORONTO, ONTARIO CANADA

THESE DRAWINGS AND SPECIFICATIONS ARE THE PROPERTY OF EDAC INC.,AND SHALL NOT BE REPRODUCED, OR COPIED OR USED AS THE BASIS FOR THE MANUFACTURE OR SALE OF APPARATUS WITHOUT WRITTEN PERMISSION.

| ACAD REFERENCE NO.  | 345-ENG-MASTER   |
|---------------------|------------------|
| DRAWN: R.STA.MONICA | DATE:MAY.16/2017 |
| CHECKED:            | DATE:            |
| SCALE: 1:1          | SHEET 2 OF 2     |
| DRAWING NUMBER      | ISSUE            |
| 345-ENG-MASTER      | 1                |