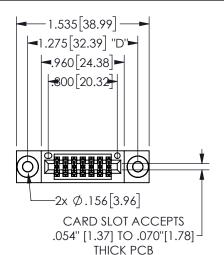

## 345/395 SERIES CARD EDGE CONNECTOR PART NUMBER: 345-014-556-803

YOUR CONNECTION TO QUALITY & SERVICE

**EDAC INC** TORONTO, ONTARIO CANADA

THESE DRAWINGS AND SPECIFICATIONS ARE THE PROPERTY OF EDAC INC.,AND SHALL NOT BE REPRODUCED, OR COPIED OR USED AS THE BASIS FOR THE MANUFACTURE OR SALE OF APPARATUS WITHOUT WRITTEN PERMISSION.

|  | OLOHOT ( / (        |                |       |  |
|--|---------------------|----------------|-------|--|
|  | ACAD REFERENCE NO.  | 345-ENG-MASTER |       |  |
|  | DRAWN: R.STA.MONICA | DATE:MAY.16    | /2017 |  |
|  | CHECKED:            |                | DATE: |  |
|  | SCALE: NTS          | SHEET 1 C      | )F 2  |  |
|  | DRAWING NUMBER      | IS             | SUE   |  |
|  | 345-ENG-MASTER      |                | 1     |  |
|  |                     |                |       |  |