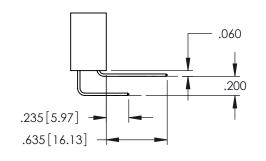

345/395 SERIES CARD EDGE CONNECTOR

**Contact Code 558** 

Contact Code 559

Contact Code 560

INSULATOR MATERIAL: THERMOPLASTIC POLYESTER, UL 94V-0

DAP MATERIAL AVAILABLE UPON REQUEST

CONTACT MATERIAL; COPPER ALLOY CONTACT PLATING: GOLD ON THE MATING AREA, TIN PLATING ON THE CONTACT TAILS, NICKEL UNDERPLATE

345/395 SERIES CARD EDGE CONNECTOR CONTACT CODE 555,556,558,559,560 DIMENSIONS

YOUR CONNECTION TO QUALITY & SERVICE

ACAD REFERENCE NO. 345-ENG-MASTER DATE:MAY.16/2017 DRAWN: R.STA.MONICA 1:1 SHEET 2 OF 2