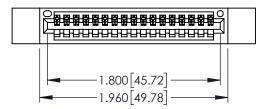

<u>Contact Dimensions:</u>
520-P.C. Tail .030x.018(0.76x0.46) - Tail LG=.175(4.45)
.100 (2.54) Contact Spacing x .200 (5.08) Row Spacing

ACAD REFERENCE NO. 345-ENG-MASTER

- INSULATOR MATERIAL: THERMOPLASTIC PBT BLACK, UL 94V-0
- CONTACT MATERIAL; COPPER TIN ALLOY CONTACT PLATING: GOLD ON THE MATING AREA, TIN PLATING ON THE CONTACT TAILS, NICKEL UNDERPLATE

| PART NUMBER: 345-017-520-412        |                                                               | DRAWN:         | R.STA.MONICA | DATE <b>:MA</b> | Y.16/2017 |
|-------------------------------------|---------------------------------------------------------------|----------------|--------------|-----------------|-----------|
|                                     |                                                               | CHECKED:       |              | DATE:           |           |
| TORONTO, ONTARIO                    | OR USED AS THE BASIS FOR THE MANUFACTURE OR SALE OF APPARATUS | SCALE:         | 1:1          | SHEET 1         | I OF 2    |
|                                     |                                                               | DRAWING        | NUMBER       |                 | ISSUE     |
| CANADA CANADA                       |                                                               | 345-ENG-MASTER |              |                 | 1         |
| DUR CONNECTION TO QUALITY & SERVICE | WITHOUT WRITTEN PERMISSION.                                   |                |              |                 |           |