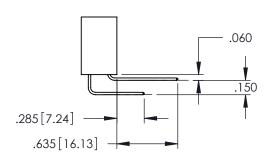

345/395 SERIES CARD EDGE CONNECTOR

**Contact Code 558** 

Contact Code 559

Contact Code 560

INSULATOR MATERIAL: THERMOPLASTIC POLYESTER, UL 94V-0

DAP MATERIAL AVAILABLE UPON REQUEST

CONTACT MATERIAL; COPPER ALLOY CONTACT PLATING: GOLD ON THE MATING AREA, TIN PLATING ON THE CONTACT TAILS, NICKEL UNDERPLATE

345/395 SERIES CARD EDGE CONNECTOR CONTACT CODE 555,556,558,559,560 DIMENSIONS

YOUR CONNECTION TO QUALITY & SERVICE

ACAD REFERENCE NO. 345-ENG-MASTER DATE:MAY.16/2017 DRAWN: R.STA.MONICA 1:1 SHEET 2 OF 2