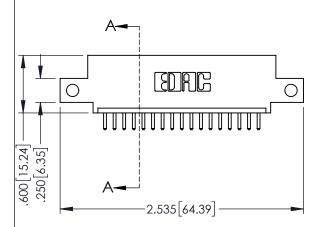

345/395 SERIES CARD EDGE CONNECTOR

**Contact Code 558** 

Contact Code 559

Contact Code 560

INSULATOR MATERIAL: THERMOPLASTIC POLYESTER, UL 94V-0

DAP MATERIAL AVAILABLE UPON REQUEST

CONTACT MATERIAL; COPPER ALLOY CONTACT PLATING: GOLD ON THE MATING AREA, TIN PLATING ON THE CONTACT TAILS, NICKEL UNDERPLATE

345/395 SERIES CARD EDGE CONNECTOR CONTACT CODE 555,556,558,559,560 DIMENSIONS

YOUR CONNECTION TO QUALITY & SERVICE

ACAD REFERENCE NO. 345-ENG-MASTER DATE:MAY.16/2017 DRAWN: R.STA.MONICA 1:1 SHEET 2 OF 2