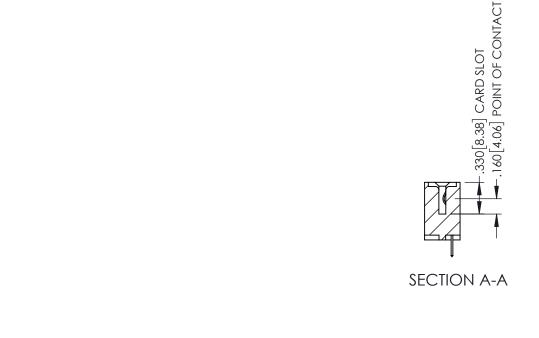

345/395 SERIES CARD EDGE CONNECTOR CONTACT CODE 555,556,558,559,560 DIMENSIONS

YOUR CONNECTION TO QUALITY & SERVICE

ACAD REFERENCE NO. 345-ENG-MASTER DATE:MAY.16/2017 DRAWN: R.STA.MONICA 1:1 SHEET 2 OF 2