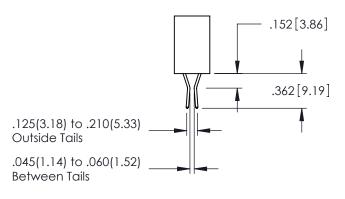

345/395 SERIES CARD EDGE CONNECTOR

**Contact Code 558** 

Contact Code 559

Contact Code 560

INSULATOR MATERIAL: THERMOPLASTIC POLYESTER, UL 94V-0

DAP MATERIAL AVAILABLE UPON REQUEST

CONTACT MATERIAL; COPPER ALLOY CONTACT PLATING: GOLD ON THE MATING AREA, TIN PLATING ON THE CONTACT TAILS, NICKEL UNDERPLATE

345/395 SERIES CARD EDGE CONNECTOR CONTACT CODE 555,556,558,559,560 DIMENSIONS

YOUR CONNECTION TO QUALITY & SERVICE

ACAD REFERENCE NO. 345-ENG-MASTER DATE:MAY.16/2017 DRAWN: R.STA.MONICA 1:1 SHEET 2 OF 2