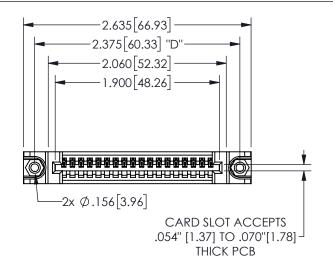

THIS IS A C.A.D. GENERATED DRAWING DO NOT MAKE MANUAL REVISIONS TO MASTER.

ISSUE NUMBER

ORIGINAL

1

<u>Contact Dimensions:</u>
523-P.C. Tail .025 Sq.(0.64 Sq.) - Tail LG=.390(9.91)
.100 (2.54) Contact Spacing x .200 (5.08) Row Spacing

.160[4.06] .330[8.38] POINT OF CARD SLOT CONTACT .370 9.4

345/395 SERIES CARD EDGE CONNECTOR PART NUMBER: 345-018-523-688

YOUR CONNECTION TO QUALITY & SERVICE

**EDAC INC** TORONTO, ONTARIO CANADA

THESE DRAWINGS AND SPECIFICATIONS ARE THE PROPERTY OF EDAC INC.,AND SHALL NOT BE REPRODUCED,OR COPIED OR USED AS THE BASIS FOR THE MANUFACTURE OR SALE OF APPARATUS WITHOUT WRITTEN PERMISSION.

345/395 SERIES CARD EDGE CONNECTOR CONTACT CODE 555,556,558,559,560 DIMENSIONS

YOUR CONNECTION TO QUALITY & SERVICE

**EDAC INC** TORONTO, ONTARIO CANADA

THESE DRAWINGS AND SPECIFICATIONS ARE THE PROPERTY OF EDAC INC.,AND SHALL NOT BE REPRODUCED, OR COPIED OR USED AS THE BASIS FOR THE MANUFACTURE OR SALE OF APPARATUS WITHOUT WRITTEN PERMISSION.