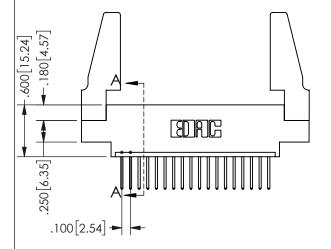

SECTION A-A

ORIGINAL 1

ISSUE NUMBER

**Contact Code 558** 

Contact Code 559

**Contact Code 560** 

INSULATOR MATERIAL: THERMOPLASTIC POLYESTER, UL 94V-0 DAP MATERIAL AVAILABLE UPON REQUEST

CONTACT MATERIAL; COPPER ALLOY CONTACT PLATING: GOLD ON THE MATING AREA, TIN PLATING ON THE CONTACT TAILS, NICKEL UNDERPLATE

345/395 SERIES CARD EDGE CONNECTOR CONTACT CODE 555,556,558,559,560 DIMENSIONS

YOUR CONNECTION TO QUALITY & SERVICE

**EDAC INC** TORONTO, ONTARIO CANADA

THESE DRAWINGS AND SPECIFICATIONS ARE THE PROPERTY OF EDAC INC.,AND SHALL NOT BE REPRODUCED, OR COPIED OR USED AS THE BASIS FOR THE MANUFACTURE OR SALE OF APPARATUS WITHOUT WRITTEN PERMISSION.