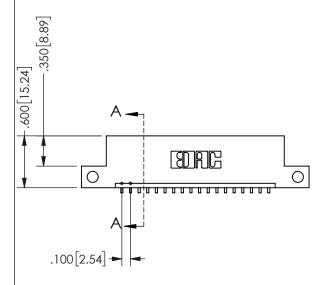

THIS IS A C.A.D. GENERATED DRAWING DO NOT MAKE MANUAL REVISIONS TO MASTER.



ISSUE NUMBER

ORIGINAL

1



THICK PCB



<u>Contact Dimensions:</u>
559-90 Degree Bend (Code 541 Contacts)
See Sheet 2 for Contact Code 555, 556, 558, 559, 560 **Dimensions** 

.160 4.06 .330[8.38] POINT OF CARD SLOT CONTACT .370 9.4

## SECTION A-A

345/395 SERIES CARD EDGE CONNECTOR PART NUMBER: 345-018-559-112



**EDAC INC** TORONTO, ONTARIO CANADA

THESE DRAWINGS AND SPECIFICATIONS ARE THE PROPERTY OF EDAC INC.,AND SHALL NOT BE REPRODUCED, OR COPIED OR USED AS THE BASIS FOR THE MANUFACTURE OR SALE OF APPARATUS WITHOUT WRITTEN PERMISSION.

| ACAD REFERENCE NO.  | 345-ENG-MASTER   |  |
|---------------------|------------------|--|
| DRAWN: R.STA.MONICA | DATE:MAY.16/2017 |  |
| CHECKED:            | DATE:            |  |
| SCALE: NTS          | SHEET 1 OF 2     |  |
| DRAWING NUMBER      | ISSUE            |  |
| 345-ENG-MAS