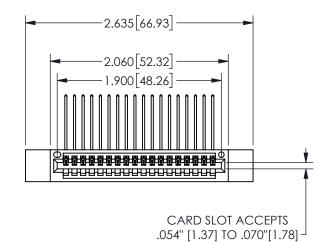

## SECTION A-A

345/395 SERIES CARD EDGE CONNECTOR PART NUMBER: 345-018-559-112

**EDAC INC** TORONTO, ONTARIO CANADA

THESE DRAWINGS AND SPECIFICATIONS ARE THE PROPERTY OF EDAC INC.,AND SHALL NOT BE REPRODUCED, OR COPIED OR USED AS THE BASIS FOR THE MANUFACTURE OR SALE OF APPARATUS WITHOUT WRITTEN PERMISSION.