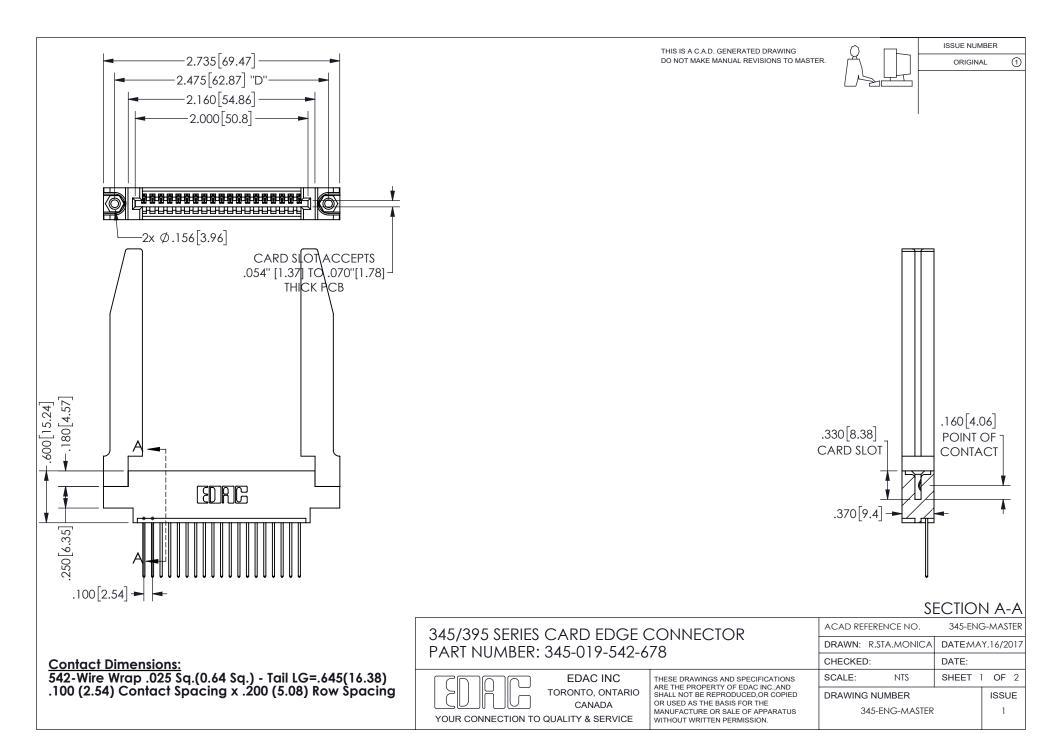

ORIGINAL 1

ISSUE NUMBER









**Contact Code 558** 

Contact Code 559

Contact Code 560

INSULATOR MATERIAL: THERMOPLASTIC POLYESTER, UL 94V-0 DAP MATERIAL AVAILABLE UPON REQUEST

CONTACT MATERIAL; COPPER ALLOY CONTACT PLATING: GOLD ON THE MATING AREA, TIN PLATING ON THE CONTACT TAILS, NICKEL UNDERPLATE

345/395 SERIES CARD EDGE CONNECTOR CONTACT CODE 555,556,558,559,560 DIMENSIONS

YOUR CONNECTION TO QUALITY & SERVICE

**EDAC INC** TORONTO, ONTARIO CANADA

THESE DRAWINGS AND SPECIFICATIONS ARE THE PROPERTY OF EDAC INC.,AND SHALL NOT BE REPRODUCED, OR COPIED OR USED AS THE BASIS FOR THE MANUFACTURE OR SALE OF APPARATUS WITHOUT WRITTEN PERMISSION.

|  | ACAD REFERENCE NO.  | 345-ENG-MASTER   |        |
|--|---------------------|------------------|--------|
|  | DRAWN: R.STA.MONICA |