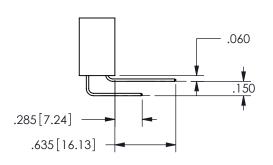

## -.180[4.57] .600[15.24] .250[6.35] .100[2.54]

<u>Contact Dimensions:</u>
520-P.C. Tail .030x.018(0.76x0.46) - Tail LG=.175(4.45)
.100 (2.54) Contact Spacing x .200 (5.08) Row Spacing

345/395 SERIES CARD EDGE CONNECTOR PART NUMBER: 345-020-520-812