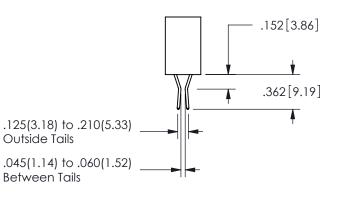

## -.180[4.57] .600[15.24] .250[6.35] .100[2.54]

<u>Contact Dimensions:</u>
520-P.C. Tail .030x.018(0.76x0.46) - Tail LG=.175(4.45)
.100 (2.54) Contact Spacing x .200 (5.08) Row Spacing

345/395 SERIES CARD EDGE CONNECTOR PART NUMBER: 345-020-520-812