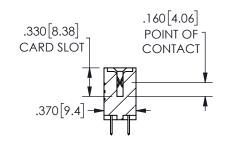

SECTION A-A

ISSUE NUMBER ORIGINAL

1

**Contact Code 558** 

Contact Code 559

**Contact Code 560** 

INSULATOR MATERIAL: THERMOPLASTIC POLYESTER, UL 94V-0 DAP MATERIAL AVAILABLE UPON REQUEST

CONTACT MATERIAL; COPPER ALLOY CONTACT PLATING: GOLD ON THE MATING AREA, TIN PLATING ON THE CONTACT TAILS, NICKEL UNDERPLATE