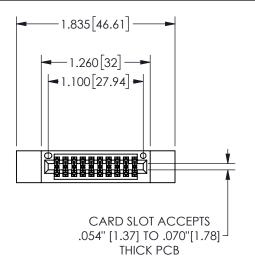

## -.180[4.57] .600[15.24] .250[6.35] .100[2.54]

<u>Contact Dimensions:</u>
520-P.C. Tail .030x.018(0.76x0.46) - Tail LG=.175(4.45)
.100 (2.54) Contact Spacing x .200 (5.08) Row Spacing

345/395 SERIES CARD EDGE CONNECTOR PART NUMBER: 345-020-520-812