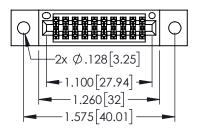

<u>Contact Dimensions:</u>
525-P.C. Tail .018 Sq.(0.46 Sq.) - Tail LG=.150(3.81)
.100 (2.54) Contact Spacing x .200 (5.08) Row Spacing

..330[8.38] CARD SLOT .160[4.06] POINT OF CONTACT

1

- INSULATOR MATERIAL: THERMOPLASTIC PBT BLACK, UL 94V-0
- CONTACT MATERIAL; COPPER TIN ALLOY CONTACT PLATING: GOLD ON THE MATING AREA, TIN PLATING ON THE CONTACT TAILS, NICKEL UNDERPLATE

| 345/395 SERIES CARD EDGE CONNECTOR |
|------------------------------------|
| PART NUMBER: 345-020-525-802       |

| ACAD REFERENCE NO. 345-ENG-MASTER |                 |           |  |
|-----------------------------------|-----------------|-----------|--|
| DRAWN: R.STA.MONICA               | DATE: <b>MA</b> | Y.16/2017 |  |
| CHECKED:                          | DATE:           |           |  |
| SCALE: 1:1                        | SHEET 1         | OF 2      |  |
| DRAWING NUMBER                    |                 | ISSUE     |  |
| 345-ENG-MASTER                    |                 | 1         |  |