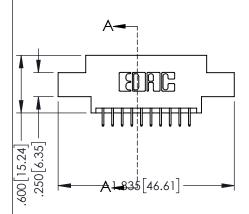

<u>Contact Dimensions:</u>
525-P.C. Tail .018 Sq.(0.46 Sq.) - Tail LG=.150(3.81)
.100 (2.54) Contact Spacing x .200 (5.08) Row Spacing

..330[8.38] CARD SLOT .160[4.06] POINT OF CONTACT

1

- INSULATOR MATERIAL: THERMOPLASTIC PBT BLACK, UL 94V-0
- CONTACT MATERIAL; COPPER TIN ALLOY CONTACT PLATING: GOLD ON THE MATING AREA, TIN PLATING ON THE CONTACT TAILS, NICKEL UNDERPLATE

| 345/395 SERIES CARD EDGE CONNECTOR |
|------------------------------------|
| PART NUMBER: 345-020-525-802       |

| ACAD REFERENCE NO. 345-ENG-MASTER |                 |           |  |
|-----------------------------------|-----------------|-----------|--|
| DRAWN: R.STA.MONICA               | DATE: <b>MA</b> | Y.16/2017 |  |
| CHECKED:                          | DATE:           |           |  |
| SCALE: 1:1                        | SHEET 1         | OF 2      |  |
| DRAWING NUMBER                    |                 | ISSUE     |  |
| 345-ENG-MASTER                    |                 | 1         |  |