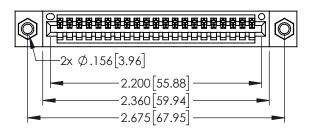

| 345/395 SERIES CARD EDGE CONNECTOR |
|------------------------------------|
| PART NUMBER: 345-021-525-107       |

| ACAD REFERENCE NO. 345-ENG-MASTER |                 |           |  |
|-----------------------------------|-----------------|-----------|--|
| DRAWN: R.STA.MONICA               | DATE: <b>MA</b> | Y.16/2017 |  |
| CHECKED:                          | DATE:           |           |  |
| SCALE: 1:1                        | SHEET '         | I OF 2    |  |
| DRAWING NUMBER                    |                 | ISSUE     |  |
| 345-ENG-MASTER                    |                 | 1         |  |