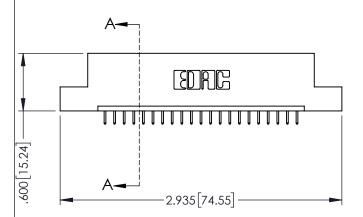

| 345/395 SERIES CARD EDGE CONNECTOR |
|------------------------------------|
| PART NUMBER: 345-021-525-107       |

| ACAD REFERENCE NO. 345-ENG-MASTER |                 |           |  |
|-----------------------------------|-----------------|-----------|--|
| DRAWN: R.STA.MONICA               | DATE: <b>MA</b> | Y.16/2017 |  |
| CHECKED:                          | DATE:           |           |  |
| SCALE: 1:1                        | SHEET '         | I OF 2    |  |
| DRAWING NUMBER                    |                 | ISSUE     |  |
| 345-ENG-MASTER                    |                 | 1         |  |