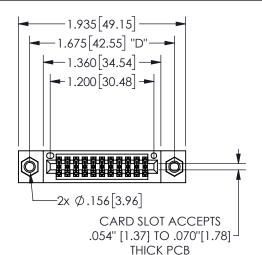

THIS IS A C.A.D. GENERATED DRAWING DO NOT MAKE MANUAL REVISIONS TO MASTER.

ISSUE NUMBER

ORIGINAL

1

<u>Contact Dimensions:</u>
524-P.C. Tail .018 Sq.(0.46 Sq.) - Tail LG=.175(4.45)
.100 (2.54) Contact Spacing x .200 (5.08) Row Spacing

.160 4.06 .330[8.38] POINT OF CARD SLOT CONTACT .370 9.4

## SECTION A-A

345/395 SERIES CARD EDGE CONNECTOR PART NUMBER: 345-022-524-507

**EDAC INC** TORONTO, ONTARIO CANADA

THESE DRAWINGS AND SPECIFICATIONS ARE THE PROPERTY OF EDAC INC.,AND SHALL NOT BE REPRODUCED, OR COPIED OR USED AS THE BASIS FOR THE MANUFACTURE OR SALE OF APPARATUS WITHOUT WRITTEN PERMISSION.