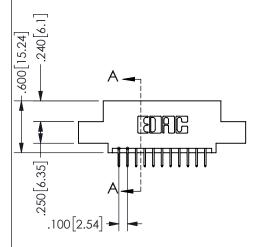

## SECTION A-A

345/395 SERIES CARD EDGE CONNECTOR PART NUMBER: 345-022-524-507

**EDAC INC** TORONTO, ONTARIO CANADA

THESE DRAWINGS AND SPECIFICATIONS ARE THE PROPERTY OF EDAC INC.,AND SHALL NOT BE REPRODUCED, OR COPIED OR USED AS THE BASIS FOR THE MANUFACTURE OR SALE OF APPARATUS WITHOUT WRITTEN PERMISSION.