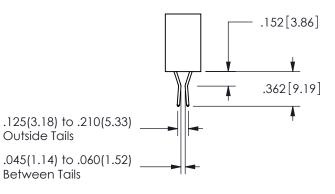

THIS IS A C.A.D. GENERATED DRAWING DO NOT MAKE MANUAL REVISIONS TO MASTER.

ISSUE NUMBER

ORIGINAL

1

<u>Contact Dimensions:</u>
524-P.C. Tail .018 Sq.(0.46 Sq.) - Tail LG=.175(4.45)
.100 (2.54) Contact Spacing x .200 (5.08) Row Spacing