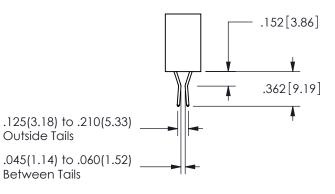

## Contact Dimensions: 541-Wire Wrap .025 Sq.(0.64 Sq.) - Tail LG=.750(19.05) .100 (2.54) Contact Spacing x .200 (5.08) Row Spacing

345/395 SERIES CARD EDGE CONNECTOR PART NUMBER: 345-022-541-207

YOUR CONNECTION TO QUALITY & SERVICE