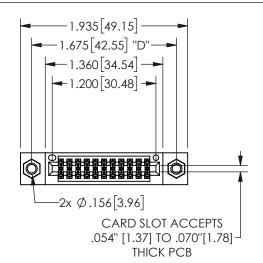

## Contact Dimensions: 541-Wire Wrap .025 Sq.(0.64 Sq.) - Tail LG=.750(19.05) .100 (2.54) Contact Spacing x .200 (5.08) Row Spacing

345/395 SERIES CARD EDGE CONNECTOR PART NUMBER: 345-022-541-207

YOUR CONNECTION TO QUALITY & SERVICE