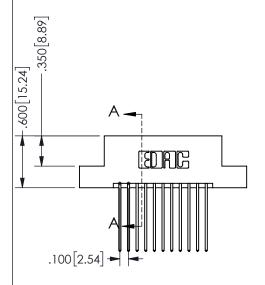

## Contact Dimensions: 541-Wire Wrap .025 Sq.(0.64 Sq.) - Tail LG=.750(19.05) .100 (2.54) Contact Spacing x .200 (5.08) Row Spacing

345/395 SERIES CARD EDGE CONNECTOR PART NUMBER: 345-022-541-207

YOUR CONNECTION TO QUALITY & SERVICE