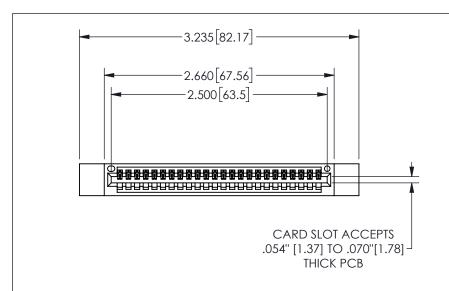

THIS IS A C.A.D. GENERATED DRAWING DO NOT MAKE MANUAL REVISIONS TO MASTER.

ISSUE NUMBER

ORIGINAL

1

.160 4.06 .330[8.38] POINT OF CARD SLOT CONTACT

-.350[8.89] .600[15.24] 0 .100[2.54]

<u>Contact Dimensions:</u>
524-P.C. Tail .018 Sq.(0.46 Sq.) - Tail LG=.175(4.45)
.100 (2.54) Contact Spacing x .200 (5.08) Row Spacing

345/395 SERIES CARD EDGE CONNECTOR PART NUMBER: 345-024-524-112

YOUR CONNECTION TO QUALITY & SERVICE

**EDAC INC** TORONTO, ONTARIO CANADA

THESE DRAWINGS AND SPECIFICATIONS ARE THE PROPERTY OF EDAC INC.,AND SHALL NOT BE REPRODUCED, OR COPIED OR USED AS THE BASIS FOR THE MANUFACTURE OR SALE OF APPARATUS WITHOUT WRITTEN PERMISSION.