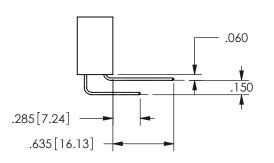

ISSUE NUMBER

ORIGINAL

1

.160 4.06 .330[8.38] POINT OF CARD SLOT CONTACT .370 9.4

.350[8.89] .600[15.24] ROPE .100[2.54]

<u>Contact Dimensions:</u>
559-90 Degree Bend (Code 541 Contacts)
See Sheet 2 for Contact Code 555, 556, 558, 559, 560 **Dimensions** 