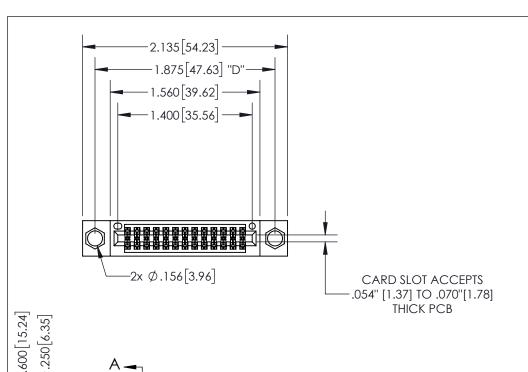

THIS IS A C.A.D. GENERATED DRAWING DO NOT MAKE MANUAL REVISIONS TO MASTER.

ISSUE NUMBER

ORIGINAL

1

.330[8.38] -.370[9.4] .160 4.06 **CARD SLOT** POINT OF CONTACT

**SECTION A-A** 

EDRG

<u>Contact Dimensions:</u> 556-Extender Board Bend (Code 520 Contacts) See Sheet 2 for Contact Code 555, 556, 558, 559, 560 Dimensions

INSULATOR MATERIAL: THERMOPLASTIC PBT, UL 94V-0 CONTACT MATERIAL; COPPER TIN ALLOY CONTACT PLATING: GOLD ON THE MATING AREA, TIN PLATING ON THE CONTACT TAILS, NICKEL UNDERPLATE

345/395 SERIES CARD EDGE CONNECTOR PART NUMBER: 345-026-556-504