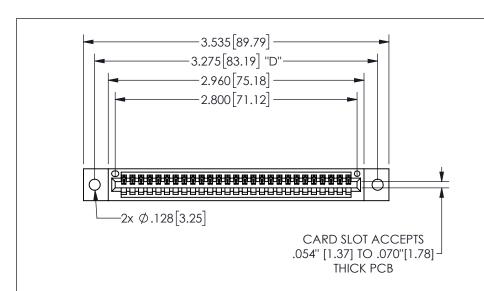

THIS IS A C.A.D. GENERATED DRAWING DO NOT MAKE MANUAL REVISIONS TO MASTER.

ORIGINAL

.160 4.06 .330[8.38] POINT OF CARD SLOT CONTACT .370 9.4

-.350[8.89] .600[15.24] .100[2.54]

<u>Contact Dimensions:</u>
523-P.C. Tail .025 Sq.(0.64 Sq.) - Tail LG=.390(9.91)
.100 (2.54) Contact Spacing x .200 (5.08) Row Spacing

345/395 SERIES CARD EDGE CONNECTOR PART NUMBER: 345-027-523-102

YOUR CONNECTION TO QUALITY & SERVICE

**EDAC INC** TORONTO, ONTARIO CANADA

THESE DRAWINGS AND SPECIFICATIONS ARE THE PROPERTY OF EDAC INC.,AND SHALL NOT BE REPRODUCED, OR COPIED OR USED AS THE BASIS FOR THE MANUFACTURE OR SALE OF APPARATUS WITHOUT WRITTEN PERMISSION.