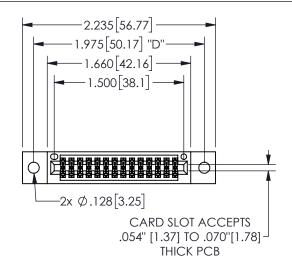

## SECTION A-A

345/395 SERIES CARD EDGE CONNECTOR PART NUMBER: 345-028-520-202

**EDAC INC** TORONTO, ONTARIO CANADA

THESE DRAWINGS AND SPECIFICATIONS ARE THE PROPERTY OF EDAC INC.,AND SHALL NOT BE REPRODUCED, OR COPIED OR USED AS THE BASIS FOR THE MANUFACTURE OR SALE OF APPARATUS WITHOUT WRITTEN PERMISSION.

| ACAD REFERENCE NO.  | 345-ENG-MASTER   |
|---------------------|------------------|
| DRAWN: R.STA.MONICA | DATE:MAY.16/2017 |
| CHECKED:            | DATE:            |
| SCALE: NTS          | SHEET 1 OF 2     |
| DRAWING NUMBER      | ISSUE            |
| 345-ENG-MASTER      | 1                |
|                     |                  |