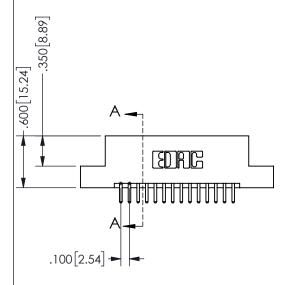

## SECTION A-A

345/395 SERIES CARD EDGE CONNECTOR PART NUMBER: 345-028-520-202

**EDAC INC** TORONTO, ONTARIO CANADA

THESE DRAWINGS AND SPECIFICATIONS ARE THE PROPERTY OF EDAC INC.,AND SHALL NOT BE REPRODUCED, OR COPIED OR USED AS THE BASIS FOR THE MANUFACTURE OR SALE OF APPARATUS WITHOUT WRITTEN PERMISSION.

| ACAD REFERENCE NO.  | 345-ENG-MASTER   |
|---------------------|------------------|
| DRAWN: R.STA.MONICA | DATE:MAY.16/2017 |
| CHECKED:            | DATE:            |
| SCALE: NTS          | SHEET 1 OF 2     |
| DRAWING NUMBER      | ISSUE            |
| 345-ENG-MASTER      | 1                |
|                     |                  |