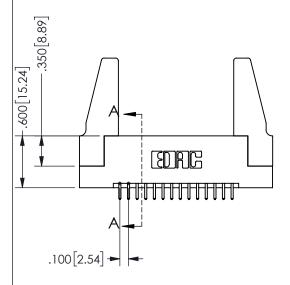

.160 4.06 .330[8.38] POINT OF CARD SLOT CONTACT .370 9.4

## **SECTION A-A**

345/395 SERIES CARD EDGE CONNECTOR PART NUMBER: 345-028-521-288

**EDAC INC** TORONTO, ONTARIO CANADA

ARE THE PROPERTY OF EDAC INC.,AND SHALL NOT BE REPRODUCED, OR COPIED OR USED AS THE BASIS FOR THE MANUFACTURE OR SALE OF APPARATUS WITHOUT WRITTEN PERMISSION.