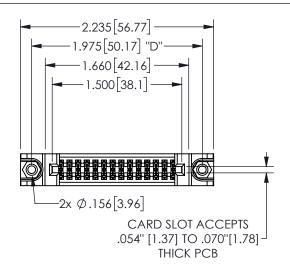

## **SECTION A-A**

345/395 SERIES CARD EDGE CONNECTOR PART NUMBER: 345-028-521-288

**EDAC INC** TORONTO, ONTARIO CANADA

ARE THE PROPERTY OF EDAC INC.,AND SHALL NOT BE REPRODUCED, OR COPIED OR USED AS THE BASIS FOR THE MANUFACTURE OR SALE OF APPARATUS WITHOUT WRITTEN PERMISSION.

THESE DRAWINGS AND SPECIFICATIONS

| ACAD REFERENCE NO.  | 345-ENG-MASTER |           |
|---------------------|----------------|-----------|
| DRAWN: R.STA.MONICA | DATEMA         | Y.16/2017 |
| CHECKED:            | DATE:          |           |
| SCALE: NTS          | SHEET 1        | OF 2      |
| DRAWING NUMBER      |                | ISSUE     |
| 345-ENG-MASTER      |                | 1         |
|                     |                |           |