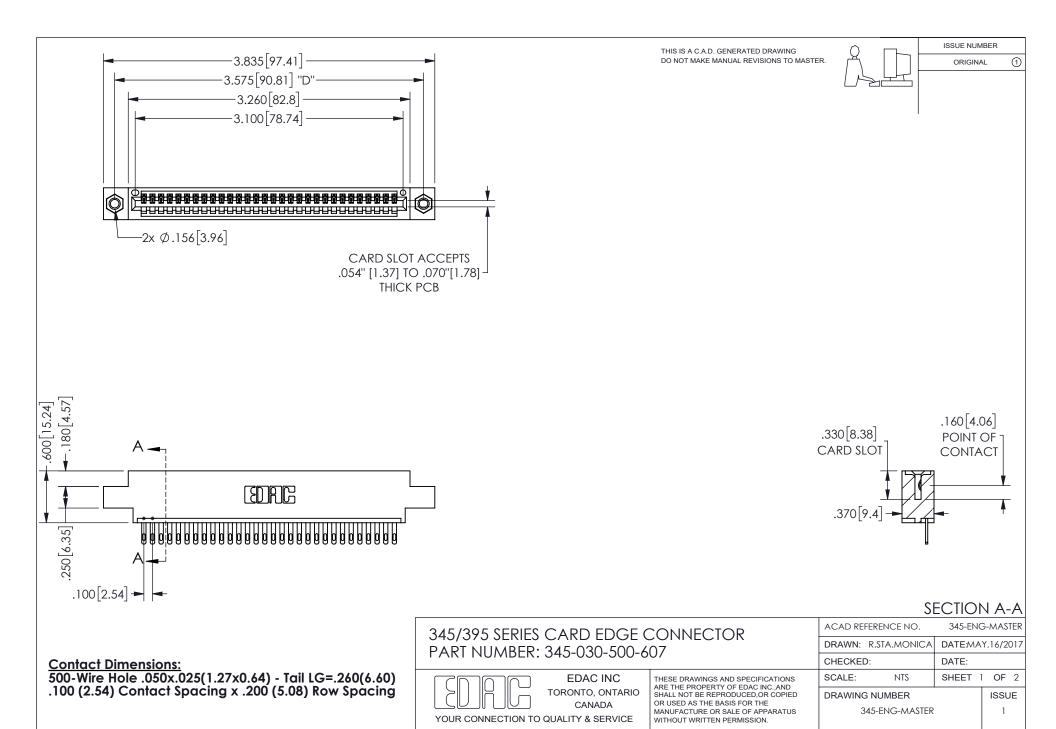

ISSUE NUMBER ORIGINAL

1









**Contact Code 558** 

Contact Code 559

Contact Code 560

INSULATOR MATERIAL: THERMOPLASTIC POLYESTER, UL 94V-0 DAP MATERIAL AVAILABLE UPON REQUEST

CONTACT MATERIAL; COPPER ALLOY

CONTACT PLATING: GOLD ON THE MATING AREA, TIN PLATING ON THE CONTACT TAILS, NICKEL UNDERPLATE

## 345/395 SERIES CARD EDGE CONNECTOR CONTACT CODE 555,556,558,559,560 DIMENSIONS

YOUR CONNECTION TO QUALITY & SERVICE

**EDAC INC** TORONTO, ONTARIO CANADA

THESE DRAWINGS AND SPECIFICATIONS ARE THE PROPERTY OF EDAC INC.,AND SHALL NOT BE REPRODUCED, OR COPIED OR USED AS THE BASIS FOR THE MANUFACTURE OR SALE OF APPARATUS WITHOUT WRITTEN PERMISSION.

| ACAD REFERENCE NO.  | 345-ENG-MASTER   |
|---------------------|------------------|
| DRAWN: R.STA.MONICA | DATE:MAY.16/2017 |
| C