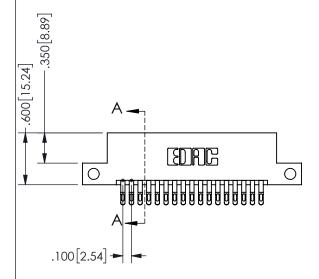

THIS IS A C.A.D. GENERATED DRAWING DO NOT MAKE MANUAL REVISIONS TO MASTER.

ISSUE NUMBER

ORIGINAL

1

-2.535[64.39] 1.960 49.78 1.800 [45.72]

> CARD SLOT ACCEPTS .054" [1.37] TO .070"[1.78] \( \) THICK PCB

<u>Contact Dimensions:</u>
555-Extender Board Bend (Code 500 Contacts)
See Sheet 2 for Contact Code 555, 556, 558, 559, 560 **Dimensions** 

## 345/395 SERIES CARD EDGE CONNECTOR PART NUMBER: 345-034-555-212

YOUR CONNECTION TO QUALITY & SERVICE

**EDAC INC** TORONTO, ONTARIO CANADA

THESE DRAWINGS AND SPECIFICATIONS ARE THE PROPERTY OF EDAC INC.,AND SHALL NOT BE REPRODUCED, OR COPIED OR USED AS THE BASIS FOR THE MANUFACTURE OR SALE OF APPARATUS WITHOUT WRITTEN PERMISSION.