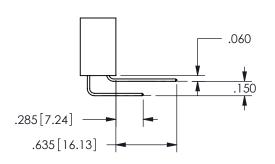

THIS IS A C.A.D. GENERATED DRAWING DO NOT MAKE MANUAL REVISIONS TO MASTER.

ISSUE NUMBER

ORIGINAL

1

-2.535[64.39] 1.960 49.78 1.800 [45.72]

> CARD SLOT ACCEPTS .054" [1.37] TO .070"[1.78] \( \) THICK PCB

<u>Contact Dimensions:</u>
555-Extender Board Bend (Code 500 Contacts)
See Sheet 2 for Contact Code 555, 556, 558, 559, 560 **Dimensions** 