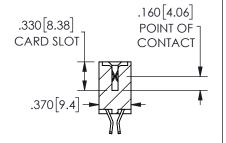

THIS IS A C.A.D. GENERATED DRAWING DO NOT MAKE MANUAL REVISIONS TO MASTER.

ISSUE NUMBER

ORIGINAL

1

-2.535[64.39] 1.960 49.78 1.800 [45.72]

> CARD SLOT ACCEPTS .054" [1.37] TO .070"[1.78] \( \) THICK PCB

<u>Contact Dimensions:</u>
555-Extender Board Bend (Code 500 Contacts)
See Sheet 2 for Contact Code 555, 556, 558, 559, 560 **Dimensions** 

SECTION A-A

ISSUE NUMBER ORIGINAL

1

**Contact Code 558** 

Contact Code 559

**Contact Code 560** 

INSULATOR MATERIAL: THERMOPLASTIC POLYESTER, UL 94V-0

DAP MATERIAL AVAILABLE UPON REQUEST