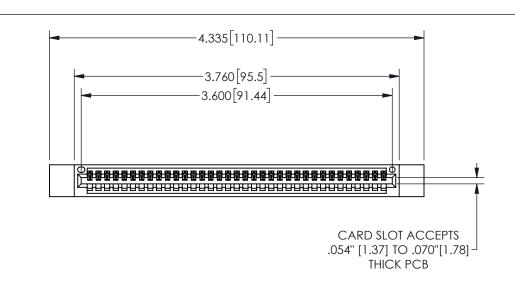

345/395 SERIES CARD EDGE CONNECTOR PART NUMBER: 345-035-541-612

YOUR CONNECTION TO QUALITY & SERVICE

**EDAC INC** TORONTO, ONTARIO CANADA

THESE DRAWINGS AND SPECIFICATIONS ARE THE PROPERTY OF EDAC INC.,AND SHALL NOT BE REPRODUCED, OR COPIED OR USED AS THE BASIS FOR THE MANUFACTURE OR SALE OF APPARATUS WITHOUT WRITTEN PERMISSION.

| ACAD REFERENCE NO.  |               | 345-ENG-MASTER   |       |
|---------------------|---------------|------------------|-------|
| DRAWN: R.STA.MONICA |               | DATE:MAY.16/2017 |       |
| CHECKED:            |               | DATE:            |       |
| SCALE:              | NTS           | SHEET            | OF 2  |
| DRAWING             | NUMBER        |                  | ISSUE |
| 3                   | 45-ENG-MASTER |                  | 1     |