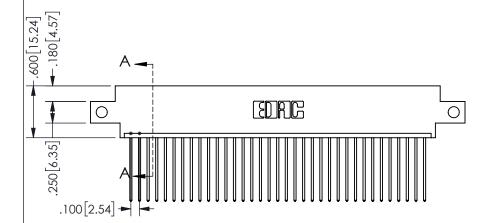

SECTION A-A

ISSUE NUMBER ORIGINAL

1

**Contact Code 558** 

Contact Code 559

**Contact Code 560** 

INSULATOR MATERIAL: THERMOPLASTIC POLYESTER, UL 94V-0 DAP MATERIAL AVAILABLE UPON REQUEST

CONTACT MATERIAL; COPPER ALLOY

CONTACT PLATING: GOLD ON THE MATING AREA, TIN PLATING ON THE CONTACT TAILS, NICKEL UNDERPLATE

## 345/395 SERIES CARD EDGE CONNECTOR CONTACT CODE 555,556,558,559,560 DIMENSIONS

YOUR CONNECTION TO QUALITY & SERVICE

**EDAC INC** TORONTO, ONTARIO CANADA

THESE DRAWINGS AND SPECIFICATIONS ARE THE PROPERTY OF EDAC INC.,AND SHALL NOT BE REPRODUCED, OR COPIED OR USED AS THE BASIS FOR THE MANUFACTURE OR SALE OF APPARATUS WITHOUT WRITTEN PERMISSION.

|  | ACAD REFERENCE NO.  | 345-ENG-MASTER   |
|--|---------------------|------------------|
|  | DRAWN: R.STA.MONICA | DATE:MAY.16/2017 |
|  | CHECKED:            | DATE:            |
|  | SCALE: 1:1          | SHEET 2 OF 2     |
|  | DRAWING NUMBER      | ISSUE            |
|  | 345-ENG-MASTER      | 1                |