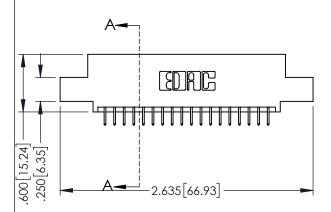

## 345/395 SERIES CARD EDGE CONNECTOR CONTACT CODE 555,556,558,559,560 DIMENSIONS

YOUR CONNECTION TO QUALITY & SERVICE

|    | ACAD REFERENCE NO. 345-ENG-MAST |                  |  |
|----|---------------------------------|------------------|--|
| S  | DRAWN: R.STA.MONICA             | DATE:MAY.16/2017 |  |
|    | CHECKED:                        | DATE:            |  |
| ,  | SCALE: 1:1                      | SHEET 2 OF 2     |  |
| ED | DRAWING NUMBER                  | ISSUE            |  |