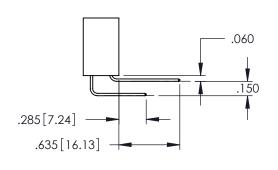

<u>Contact Dimensions:</u>
525-P.C. Tail .018 Sq.(0.46 Sq.) - Tail LG=.150(3.81)
.100 (2.54) Contact Spacing x .200 (5.08) Row Spacing

- INSULATOR MATERIAL: THERMOPLASTIC PBT BLACK, UL 94V-0
- CONTACT MATERIAL; COPPER TIN ALLOY CONTACT PLATING: GOLD ON THE MATING AREA, TIN PLATING ON THE CONTACT TAILS, NICKEL UNDERPLATE