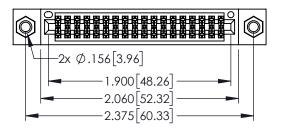

## 345/395 SERIES CARD EDGE CONNECTOR CONTACT CODE 555,556,558,559,560 DIMENSIONS

YOUR CONNECTION TO QUALITY & SERVICE

|    | ACAD REFERENCE NO. 345-ENG-MAST |                  |  |
|----|---------------------------------|------------------|--|
| S  | DRAWN: R.STA.MONICA             | DATE:MAY.16/2017 |  |
|    | CHECKED:                        | DATE:            |  |
| ,  | SCALE: 1:1                      | SHEET 2 OF 2     |  |
| ED | DRAWING NUMBER                  | ISSUE            |  |