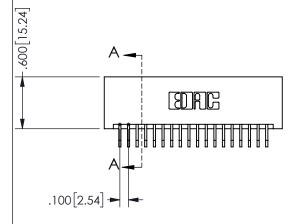

THIS IS A C.A.D. GENERATED DRAWING DO NOT MAKE MANUAL REVISIONS TO MASTER.



ISSUE NUMBER

ORIGINAL

1





<u>Contact Dimensions:</u>
559-90 Degree Bend (Code 541 Contacts)
See Sheet 2 for Contact Code 555, 556, 558, 559, 560 **Dimensions** 

.160 4.06 .330[8.38] POINT OF CARD SLOT CONTACT .370 9.4 .150[3.81]

## **SECTION A-A**

345/395 SERIES CARD EDGE CONNECTOR PART NUMBER: 345-036-559-201



**EDAC INC** TORONTO, ONTARIO CANADA

THESE DRAWINGS AND SPECIFICATIONS ARE THE PROPERTY OF EDAC INC.,AND SHALL NOT BE REPRODUCED, OR COPIED OR USED AS THE BASIS FOR THE MANUFACTURE OR SALE OF APPARATUS WITHOUT WRITTEN PERMISSION.

|  | ACAD REFERENCE NO. |              | 345-ENG-MASTER   |       |
|--|--------------------|--------------|------------------|-------|
|  | DRAWN:             | R.STA.MONICA | DATE:MAY.16/2017 |       |
|  | CHECKED:           |              | DATE:            |       |
|