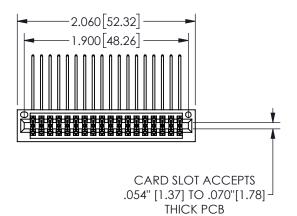

## **SECTION A-A**

345/395 SERIES CARD EDGE CONNECTOR PART NUMBER: 345-036-559-201

**EDAC INC** TORONTO, ONTARIO CANADA

THESE DRAWINGS AND SPECIFICATIONS ARE THE PROPERTY OF EDAC INC.,AND SHALL NOT BE REPRODUCED, OR COPIED OR USED AS THE BASIS FOR THE MANUFACTURE OR SALE OF APPARATUS WITHOUT WRITTEN PERMISSION.