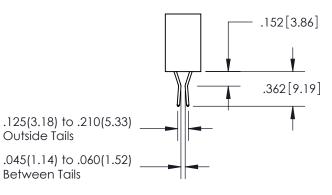

1

**Contact Code 558** 

Contact Code 559

**Contact Code 560** 

- INSULATOR MATERIAL: THERMOPLASTIC POLYESTER, UL 94V-0
- DAP MATERIAL AVAILABLE UPON REQUEST
- CONTACT MATERIAL; COPPER ALLOY

CONTACT PLATING: GOLD ON THE MATING AREA, TIN PLATING ON THE CONTACT TAILS, NICKEL UNDERPLATE