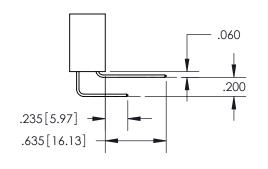

1

**Contact Code 558** 

Contact Code 559

**Contact Code 560** 

- INSULATOR MATERIAL: THERMOPLASTIC POLYESTER, UL 94V-0
- DAP MATERIAL AVAILABLE UPON REQUEST
- CONTACT MATERIAL; COPPER ALLOY

CONTACT PLATING: GOLD ON THE MATING AREA, TIN PLATING ON THE CONTACT TAILS, NICKEL UNDERPLATE

## 345/395 SERIES CARD EDGE CONNECTOR CONTACT CODE 555,556,558,559,560 DIMENSIONS

YOUR CONNECTION TO QUALITY & SERVICE

**EDAC INC** TORONTO, ONTARIO CANADA

THESE DRAWINGS AND SPECIFICATIONS ARE THE PROPERTY OF EDAC INC.,AND SHALL NOT BE REPRODUCED, OR COPIED OR USED AS THE BASIS FOR THE MANUFACTURE OR SALE OF APPARATUS WITHOUT WRITTEN PERMISSION.