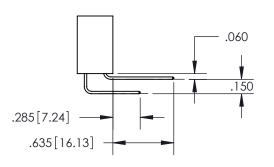

1

**Contact Code 558** 

Contact Code 559

**Contact Code 560** 

- INSULATOR MATERIAL: THERMOPLASTIC POLYESTER, UL 94V-0
- DAP MATERIAL AVAILABLE UPON REQUEST
- CONTACT MATERIAL; COPPER ALLOY

CONTACT PLATING: GOLD ON THE MATING AREA, TIN PLATING ON THE CONTACT TAILS, NICKEL UNDERPLATE

## 345/395 SERIES CARD EDGE CONNECTOR CONTACT CODE 555,556,558,559,560 DIMENSIONS

YOUR CONNECTION TO QUALITY & SERVICE

**EDAC INC** TORONTO, ONTARIO CANADA

THESE DRAWINGS AND SPECIFICATIONS ARE THE PROPERTY OF EDAC INC.,AND SHALL NOT BE REPRODUCED, OR COPIED OR USED AS THE BASIS FOR THE MANUFACTURE OR SALE OF APPARATUS WITHOUT WRITTEN PERMISSION.