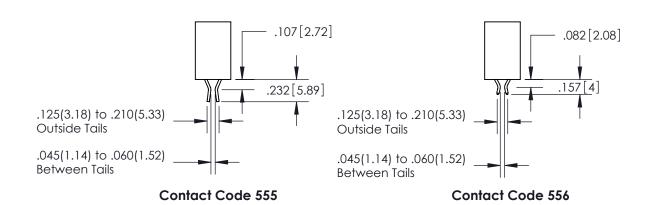

1

**Contact Code 558** 

Contact Code 559

**Contact Code 560** 

- INSULATOR MATERIAL: THERMOPLASTIC POLYESTER, UL 94V-0
- DAP MATERIAL AVAILABLE UPON REQUEST
- CONTACT MATERIAL; COPPER ALLOY

CONTACT PLATING: GOLD ON THE MATING AREA, TIN PLATING ON THE CONTACT TAILS, NICKEL UNDERPLATE

## 345/395 SERIES CARD EDGE CONNECTOR CONTACT CODE 555,556,558,559,560 DIMENSIONS

YOUR CONNECTION TO QUALITY & SERVICE

**EDAC INC** TORONTO, ONTARIO CANADA

THESE DRAWINGS AND SPECIFICATIONS ARE THE PROPERTY OF EDAC INC.,AND SHALL NOT BE REPRODUCED, OR COPIED OR USED AS THE BASIS FOR THE MANUFACTURE OR SALE OF APPARATUS WITHOUT WRITTEN PERMISSION.