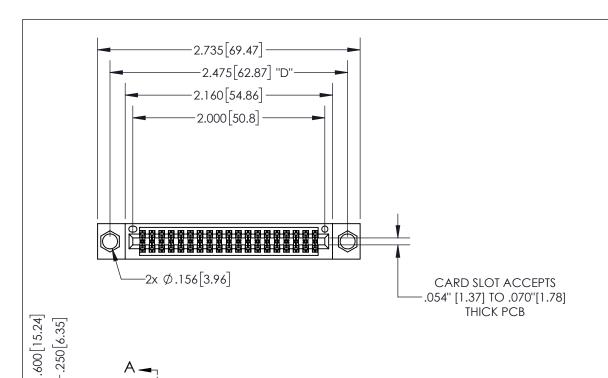

THIS IS A C.A.D. GENERATED DRAWING DO NOT MAKE MANUAL REVISIONS TO MASTER.

ISSUE NUMBER

ORIGINAL

1

.330[8.38] -.370[9.4] .160 4.06 **CARD SLOT** POINT OF CONTACT

<u>Contact Dimensions:</u> 520-P.C. Tail .030x.018(0.76x0.46) - Tail LG=.175(4.45)

.100 (2.54) Contact Spacing x .200 (5.08) Row Spacing

INSULATOR MATERIAL: THERMOPLASTIC PBT, UL 94V-0 CONTACT MATERIAL; COPPER TIN ALLOY CONTACT PLATING: GOLD ON THE MATING AREA, TIN PLATING ON THE CONTACT TAILS, NICKEL UNDERPLATE

EDRG

345/395 SERIES CARD EDGE CONNECTOR PART NUMBER: 345-038-520-504

YOUR CONNECTION TO QUALITY & SERVICE

**EDAC INC** TORONTO, ONTARIO CANADA

ARE THE PROPERTY OF EDAC INC.,AND SHALL NOT BE REPRODUCED, OR COPIED OR USED AS THE BASIS FOR THE MANUFACTURE OR SALE OF APPARATUS WITHOUT WRITTEN PERMISSION.