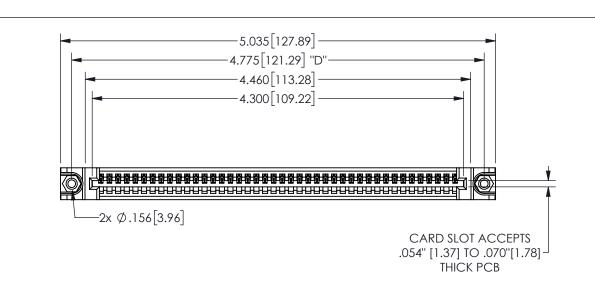

## 345/395 SERIES CARD EDGE CONNECTOR PART NUMBER: 345-042-540-188

YOUR CONNECTION TO QUALITY & SERVICE

**EDAC INC** TORONTO, ONTARIO CANADA

THESE DRAWINGS AND SPECIFICATIONS ARE THE PROPERTY OF EDAC INC., AND SHALL NOT BE REPRODUCED, OR COPIED OR USED AS THE BASIS FOR THE MANUFACTURE OR SALE OF APPARATUS WITHOUT WRITTEN PERMISSION.

| ACAD REFERENCE NO.  | 345-ENG-MASTER |           |
|---------------------|----------------|-----------|
| DRAWN: R.STA.MONICA | DATEMA         | Y.16/2017 |
| CHECKED:            | DATE:          |           |
| SCALE: NTS          | SHEET 1        | OF 2      |
| DRAWING NUMBER      |                | ISSUE     |
| 345-ENG-MASTER      |                | 1         |
|                     |                |           |