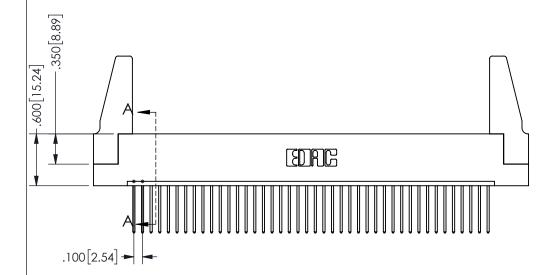

## **SECTION A-A**

## 345/395 SERIES CARD EDGE CONNECTOR CONTACT CODE 555,556,558,559,560 DIMENSIONS

YOUR CONNECTION TO QUALITY & SERVICE

**EDAC INC** TORONTO, ONTARIO CANADA

THESE DRAWINGS AND SPECIFICATIONS ARE THE PROPERTY OF EDAC INC.,AND SHALL NOT BE REPRODUCED, OR COPIED OR USED AS THE BASIS FOR THE MANUFACTURE OR SALE OF APPARATUS WITHOUT WRITTEN PERMISSION.

|  | ACAD REFERENCE NO.  | 345-ENG-MASTER   |
|--|---------------------|------------------|
|  | DRAWN: R.STA.MONICA | DATE:MAY.16/2017 |
|  | CHECKED:            | DATE:            |
|  | SCALE: 1:1          | SHEET 2 OF 2     |
|  | DRAWING NUMBER      | ISSUE            |
|  | 345-ENG-MASTER      | 1                |