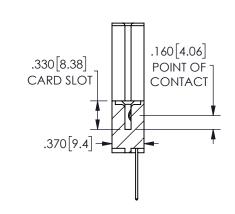

<u>Contact Dimensions:</u>
540-Wire Wrap .025 Sq.(0.64 Sq.) - Tail LG=.560(14.22)
.100 (2.54) Contact Spacing x .200 (5.08) Row Spacing

ISSUE NUMBER ORIGINAL

1

**Contact Code 558** 

Contact Code 559

Contact Code 560

## 345/395 SERIES CARD EDGE CONNECTOR CONTACT CODE 555,556,558,559,560 DIMENSIONS

YOUR CONNECTION TO QUALITY & SERVICE

**EDAC INC** TORONTO, ONTARIO CANADA

THESE DRAWINGS AND SPECIFICATIONS ARE THE PROPERTY OF EDAC INC.,AND SHALL NOT BE REPRODUCED, OR COPIED OR USED AS THE BASIS FOR THE MANUFACTURE OR SALE OF APPARATUS WITHOUT WRITTEN PERMISSION.

|  | ACAD REFERENCE NO.  | 345-ENG-MASTER   |
|--|---------------------|------------------|
|  | DRAWN: R.STA.MONICA | DATE:MAY.16/2017 |
|  | CHECKED:            | DATE:            |
|  | SCALE: 1:1          | SHEET 2 OF 2     |
|  | DRAWING NUMBER      | ISSUE            |
|  | 345-ENG-MASTER      | 1                |