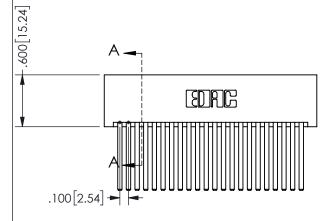

THIS IS A C.A.D. GENERATED DRAWING DO NOT MAKE MANUAL REVISIONS TO MASTER.

.330[8.38]

CARD SLOT

.370 [9.4]

ISSUE NUMBER

.160 4.06

POINT OF

CONTACT

**SECTION A-A** 

ORIGINAL

1

345/395 SERIES CARD EDGE CONNECTOR PART NUMBER: 345-044-544-201

**EDAC INC** TORONTO, ONTARIO CANADA

THESE DRAWINGS AND SPECIFICATIONS ARE THE PROPERTY OF EDAC INC., AND SHALL NOT BE REPRODUCED,OR COPIED OR USED AS THE BASIS FOR THE MANUFACTURE OR SALE OF APPARATUS WITHOUT WRITTEN PERMISSION.