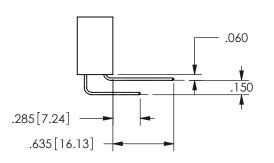

## <u>Contact Dimensions:</u> 544-Wire Wrap .050x.025(1.27x0.64) - Tail LG=.750(19.05)

.100 (2.54) Contact Spacing x .200 (5.08) Row Spacing

ISSUE NUMBER ORIGINAL

1

**Contact Code 558** 

Contact Code 559

**Contact Code 560** 

INSULATOR MATERIAL: THERMOPLASTIC POLYESTER, UL 94V-0

DAP MATERIAL AVAILABLE UPON REQUEST

CONTACT MATERIAL; COPPER ALLOY

CONTACT PLATING: GOLD ON THE MATING AREA, TIN PLATING ON THE CONTACT TAILS, NICKEL UNDERPLATE