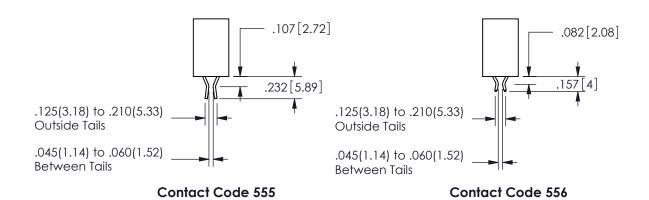

## <u>Contact Dimensions:</u> 544-Wire Wrap .050x.025(1.27x0.64) - Tail LG=.750(19.05)

.100 (2.54) Contact Spacing x .200 (5.08) Row Spacing

ISSUE NUMBER ORIGINAL

1

**Contact Code 558** 

Contact Code 559

**Contact Code 560** 

345/395 SERIES CARD EDGE CONNECTOR CONTACT CODE 555,556,558,559,560 DIMENSIONS

YOUR CONNECTION TO QUALITY & SERVICE

**EDAC INC** TORONTO, ONTARIO CANADA

THESE DRAWINGS AND SPECIFICATIONS ARE THE PROPERTY OF EDAC INC.,AND SHALL NOT BE REPRODUCED, OR COPIED OR USED AS THE BASIS FOR THE MANUFACTURE OR SALE OF APPARATUS WITHOUT WRITTEN PERMISSION.