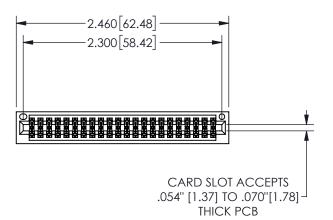

THIS IS A C.A.D. GENERATED DRAWING DO NOT MAKE MANUAL REVISIONS TO MASTER.

.330[8.38]

CARD SLOT

.370 [9.4]

ISSUE NUMBER

.160 4.06

POINT OF

CONTACT

**SECTION A-A** 

ORIGINAL

1

345/395 SERIES CARD EDGE CONNECTOR PART NUMBER: 345-044-544-201

**EDAC INC** TORONTO, ONTARIO CANADA

THESE DRAWINGS AND SPECIFICATIONS ARE THE PROPERTY OF EDAC INC., AND SHALL NOT BE REPRODUCED,OR COPIED OR USED AS THE BASIS FOR THE MANUFACTURE OR SALE OF APPARATUS WITHOUT WRITTEN PERMISSION.