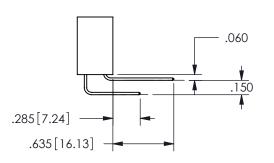

## -.350[8.89] .600[15.24] .100[2.54]

<u>Contact Dimensions:</u>
521-P.C. Tail .025 Sq.(0.64 Sq.) - Tail LG=.150(3.81)
.100 (2.54) Contact Spacing x .200 (5.08) Row Spacing

345/395 SERIES CARD EDGE CONNECTOR PART NUMBER: 345-046-521-208

CONTACT PLATING: GOLD ON THE MATING AREA, TIN PLATING ON THE CONTACT TAILS, NICKEL UNDERPLATE

345/395 SERIES CARD EDGE CONNECTOR CONTACT CODE 555,556,558,559,560 DIMENSIONS

YOUR CONNECTION TO QUALITY & SERVICE