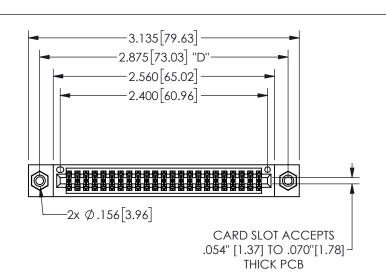

THIS IS A C.A.D. GENERATED DRAWING DO NOT MAKE MANUAL REVISIONS TO MASTER.

ISSUE NUMBER

ORIGINAL

.160 4.06 .330[8.38] POINT OF CARD SLOT CONTACT

## -.350[8.89] .600[15.24] .100[2.54]

<u>Contact Dimensions:</u>
521-P.C. Tail .025 Sq.(0.64 Sq.) - Tail LG=.150(3.81)
.100 (2.54) Contact Spacing x .200 (5.08) Row Spacing

345/395 SERIES CARD EDGE CONNECTOR PART NUMBER: 345-046-521-208