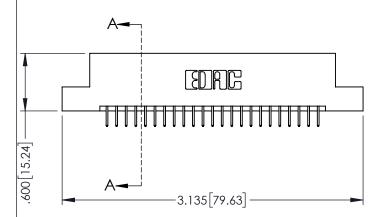

345/395 SERIES CARD EDGE CONNECTOR CONTACT CODE 555,556,558,559,560 DIMENSIONS

YOUR CONNECTION TO QUALITY & SERVICE

ACAD REFERENCE NO. 345-ENG-MASTER DATE:MAY.16/2017 DRAWN: R.STA.MONICA 1:1 SHEET 2 OF 2