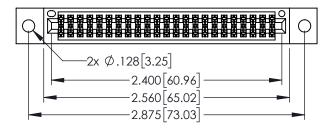

| 345/395 SERIES CARD EDGE CONNECTOR |                  |                                                                                                                                                                                                                                                                                                                                                                                                                                                                                                                                                                                                                                                                                                                                                                                                                                                                                                                                                                                                                                                                                                                                                                                                                                                                                                                                                                                                                                                                                                                                                                                                                                                                                                                                                                                                                                                                                                                                                                                                                                                                                                                                | ACAD REFERENCE NO. 345-ENG-MASTER |               |         |           |
|------------------------------------|------------------|--------------------------------------------------------------------------------------------------------------------------------------------------------------------------------------------------------------------------------------------------------------------------------------------------------------------------------------------------------------------------------------------------------------------------------------------------------------------------------------------------------------------------------------------------------------------------------------------------------------------------------------------------------------------------------------------------------------------------------------------------------------------------------------------------------------------------------------------------------------------------------------------------------------------------------------------------------------------------------------------------------------------------------------------------------------------------------------------------------------------------------------------------------------------------------------------------------------------------------------------------------------------------------------------------------------------------------------------------------------------------------------------------------------------------------------------------------------------------------------------------------------------------------------------------------------------------------------------------------------------------------------------------------------------------------------------------------------------------------------------------------------------------------------------------------------------------------------------------------------------------------------------------------------------------------------------------------------------------------------------------------------------------------------------------------------------------------------------------------------------------------|-----------------------------------|---------------|---------|-----------|
|                                    |                  |                                                                                                                                                                                                                                                                                                                                                                                                                                                                                                                                                                                                                                                                                                                                                                                                                                                                                                                                                                                                                                                                                                                                                                                                                                                                                                                                                                                                                                                                                                                                                                                                                                                                                                                                                                                                                                                                                                                                                                                                                                                                                                                                | DRAWN:                            | R.STA.MONICA  | DATEMA  | Y.16/2017 |
|                                    |                  |                                                                                                                                                                                                                                                                                                                                                                                                                                                                                                                                                                                                                                                                                                                                                                                                                                                                                                                                                                                                                                                                                                                                                                                                                                                                                                                                                                                                                                                                                                                                                                                                                                                                                                                                                                                                                                                                                                                                                                                                                                                                                                                                | CHECKE                            | D:            | DATE:   |           |
|                                    |                  | THESE DIVINITIOS AND SI ECH ICATIONS                                                                                                                                                                                                                                                                                                                                                                                                                                                                                                                                                                                                                                                                                                                                                                                                                                                                                                                                                                                                                                                                                                                                                                                                                                                                                                                                                                                                                                                                                                                                                                                                                                                                                                                                                                                                                                                                                                                                                                                                                                                                                           | SCALE:                            | 1:1           | SHEET 1 | OF 2      |
| YOUR CONNECTION TO                 | TORONTO, ONTARIO | ARE THE PROPERTY OF EDAC INC.,AND SHALL NOT BE REPRODUCED,OR COPIED OR USED AS THE BASIS FOR THE MANUFACTURE OR SALE OF APPARATUS MITHOLICE PROPERTY DEPARTS OF THE PROPERTY O | DRAWING                           | NUMBER        |         | ISSUE     |
|                                    | CANADA           |                                                                                                                                                                                                                                                                                                                                                                                                                                                                                                                                                                                                                                                                                                                                                                                                                                                                                                                                                                                                                                                                                                                                                                                                                                                                                                                                                                                                                                                                                                                                                                                                                                                                                                                                                                                                                                                                                                                                                                                                                                                                                                                                | 3                                 | 45-ENG-MASTER |         | 1         |