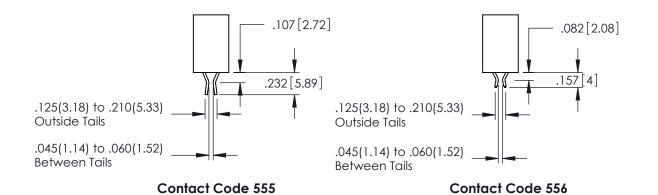

**Contact Code 558** 

Contact Code 559

Contact Code 560

INSULATOR MATERIAL: THERMOPLASTIC POLYESTER, UL 94V-0

DAP MATERIAL AVAILABLE UPON REQUEST

CONTACT MATERIAL; COPPER ALLOY CONTACT PLATING: GOLD ON THE MATING AREA, TIN PLATING ON THE CONTACT TAILS, NICKEL UNDERPLATE