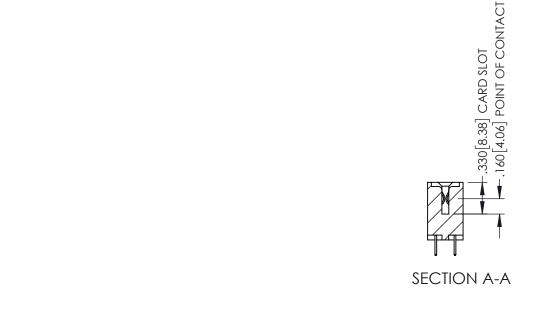

<u>Contact Dimensions:</u>
524-P.C. Tail .018 Sq.(0.46 Sq.) - Tail LG=.175(4.45)
.100 (2.54) Contact Spacing x .200 (5.08) Row Spacing

THIS IS A C.A.D. GENERATED DRAWING
DO NOT MAKE MANUAL REVISIONS TO MAST

**Contact Code 558** 

Contact Code 559

Contact Code 560

INSULATOR MATERIAL: THERMOPLASTIC POLYESTER, UL 94V-0

DAP MATERIAL AVAILABLE UPON REQUEST

CONTACT MATERIAL; COPPER ALLOY CONTACT PLATING: GOLD ON THE MATING AREA, TIN PLATING ON THE CONTACT TAILS, NICKEL UNDERPLATE