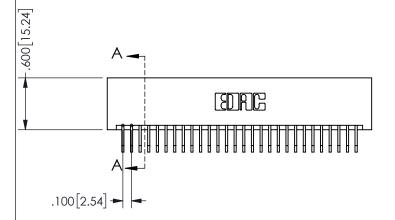

SECTION A-A

ISSUE NUMBER ORIGINAL

1

**Contact Code 558** 

Contact Code 559

**Contact Code 560** 

INSULATOR MATERIAL: THERMOPLASTIC POLYESTER, UL 94V-0

DAP MATERIAL AVAILABLE UPON REQUEST