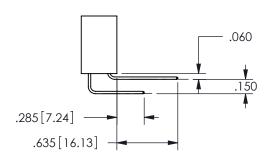

## .160 4.06 .330[8.38] POINT OF CARD SLOT CONTACT .370 9.4 .200 [5.08]

<u>Contact Dimensions:</u>
558-90 Degree Bend (Code 541 Contacts)
See Sheet 2 for Contact Code 555, 556, 558, 559, 560 **Dimensions** 

CONTACT MATERIAL; COPPER ALLOY

CONTACT PLATING: GOLD ON THE MATING AREA, TIN PLATING ON THE CONTACT TAILS, NICKEL UNDERPLATE

345/395 SERIES CARD EDGE CONNECTOR CONTACT CODE 555,556,558,559,560 DIMENSIONS