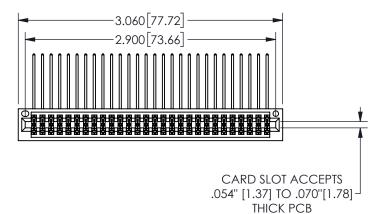

345/395 SERIES CARD EDGE CONNECTOR PART NUMBER: 345-056-558-201

YOUR CONNECTION TO QUALITY & SERVICE

**EDAC INC** TORONTO, ONTARIO CANADA

THESE DRAWINGS AND SPECIFICATIONS ARE THE PROPERTY OF EDAC INC.,AND SHALL NOT BE REPRODUCED, OR COPIED OR USED AS THE BASIS FOR THE MANUFACTURE OR SALE OF APPARATUS WITHOUT WRITTEN PERMISSION.

| 0_0                 |                  |  |
|---------------------|------------------|--|
| ACAD REFERENCE NO.  | 345-ENG-MASTER   |  |
| DRAWN: R.STA.MONICA | DATE:MAY.16/2017 |  |
| CHECKED:            | DATE:            |  |
| SCALE: NTS          | SHEET 1 OF 2     |  |
| DRAWING NUMBER      | ISSUE            |  |
| 345-ENG-MASTER      | 1                |  |
|                     |                  |  |