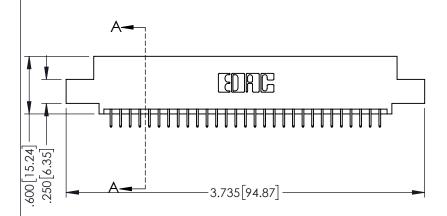

<u>Contact Dimensions:</u>
525-P.C. Tail .018 Sq.(0.46 Sq.) - Tail LG=.150(3.81)
.100 (2.54) Contact Spacing x .200 (5.08) Row Spacing

1

- INSULATOR MATERIAL: THERMOPLASTIC PBT BLACK, UL 94V-0
- CONTACT MATERIAL; COPPER TIN ALLOY CONTACT PLATING: GOLD ON THE MATING AREA, TIN PLATING ON THE CONTACT TAILS, NICKEL UNDERPLATE

| 345/395 SERIES CARD EDGE CONNECTOR |
|------------------------------------|
| PART NUMBER: 345-058-525-507       |

| ACAD REFERENCE NO. 345-ENG-MASTER |                  |       |  |  |
|-----------------------------------|------------------|-------|--|--|
| DRAWN: R.STA.MONICA               | DATE:MAY.16/2017 |       |  |  |
| CHECKED:                          | DATE:            |       |  |  |
| SCALE: 1:1                        | SHEET 1          | OF 2  |  |  |
| DRAWING NUMBER                    |                  | ISSUE |  |  |
| 345-ENG-MASTER                    |                  | 1     |  |  |