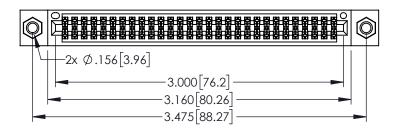

<u>Contact Dimensions:</u>
525-P.C. Tail .018 Sq.(0.46 Sq.) - Tail LG=.150(3.81)
.100 (2.54) Contact Spacing x .200 (5.08) Row Spacing

1

- INSULATOR MATERIAL: THERMOPLASTIC PBT BLACK, UL 94V-0
- CONTACT MATERIAL; COPPER TIN ALLOY CONTACT PLATING: GOLD ON THE MATING AREA, TIN PLATING ON THE CONTACT TAILS, NICKEL UNDERPLATE

| 345/395 SERIES CARD EDGE CONNECTOR |
|------------------------------------|
| PART NUMBER: 345-058-525-507       |

| ACAD REFERENCE NO. 345-ENG-MASTER |                  |       |  |  |
|-----------------------------------|------------------|-------|--|--|
| DRAWN: R.STA.MONICA               | DATE:MAY.16/2017 |       |  |  |
| CHECKED:                          | DATE:            |       |  |  |
| SCALE: 1:1                        | SHEET 1          | OF 2  |  |  |
| DRAWING NUMBER                    |                  | ISSUE |  |  |
| 345-ENG-MASTER                    |                  | 1     |  |  |