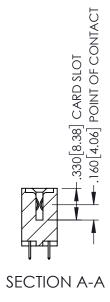

.107 [2.72] .082 [2.08] .157 [4] .232 [5.89] .125(3.18) to .210(5.33) .125(3.18) to .210(5.33) Outside Tails Outside Tails .045(1.14) to .060(1.52) .045(1.14) to .060(1.52) Between Tails Between Tails **Contact Code 555 Contact Code 556** 