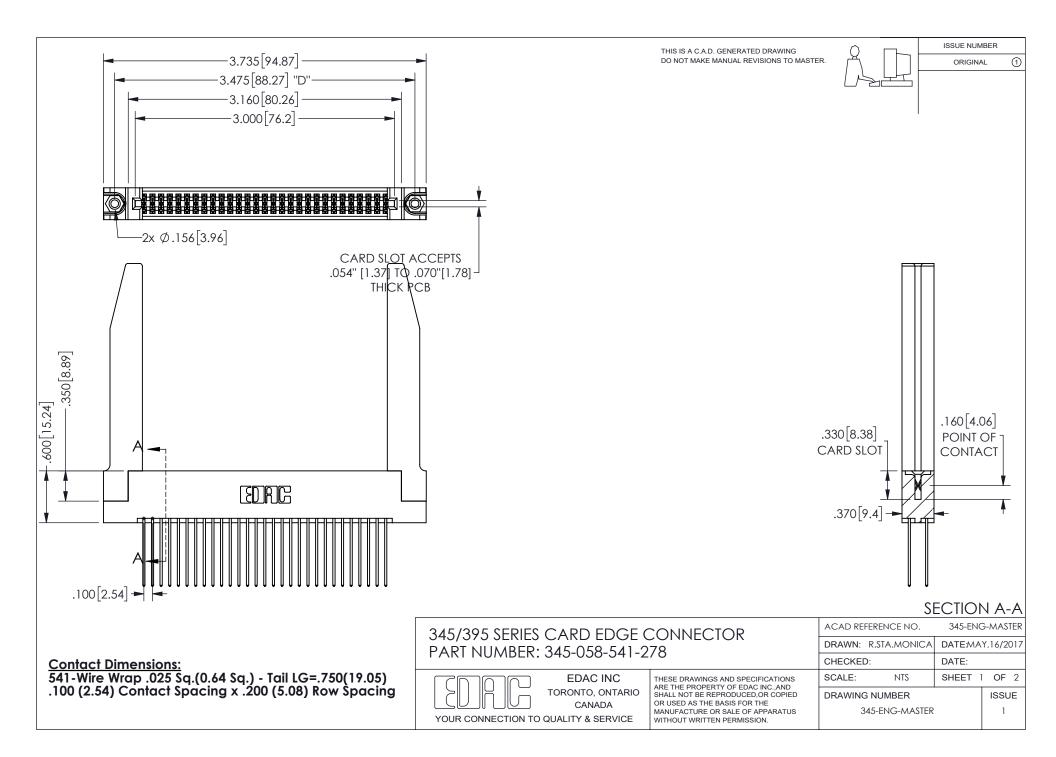

ISSUE NUMBER ORIGINAL

1

**Contact Code 558** 

Contact Code 559

Contact Code 560

INSULATOR MATERIAL: THERMOPLASTIC POLYESTER, UL 94V-0 DAP MATERIAL AVAILABLE UPON REQUEST

CONTACT MATERIAL; COPPER ALLOY

CONTACT PLATING: GOLD ON THE MATING AREA, TIN PLATING ON THE CONTACT TAILS, NICKEL UNDERPLATE

## 345/395 SERIES CARD EDGE CONNECTOR CONTACT CODE 555,556,558,559,560 DIMENSIONS

YOUR CONNECTION TO QUALITY & SERVICE

**EDAC INC** TORONTO, ONTARIO CANADA

THESE DRAWINGS AND SPECIFICATIONS ARE THE PROPERTY OF EDAC INC.,AND SHALL NOT BE REPRODUCED, OR COPIED OR USED AS THE BASIS FOR THE MANUFACTURE OR SALE OF APPARATUS WITHOUT WRITTEN PERMISSION.

| ACAD REFERENCE NO.  | 345-ENG-MASTER   |
|---------------------|------------------|
| DRAWN: R.STA.MONICA | DATE:MAY.16/2017 |
| CHECKED:            | DATE:            |
| SCALE: 1:1          | SHEET 2 OF 2     |
| DRAWING NUMBER      | ISSUE            |
| 345-ENG-MASTER      | 1                |