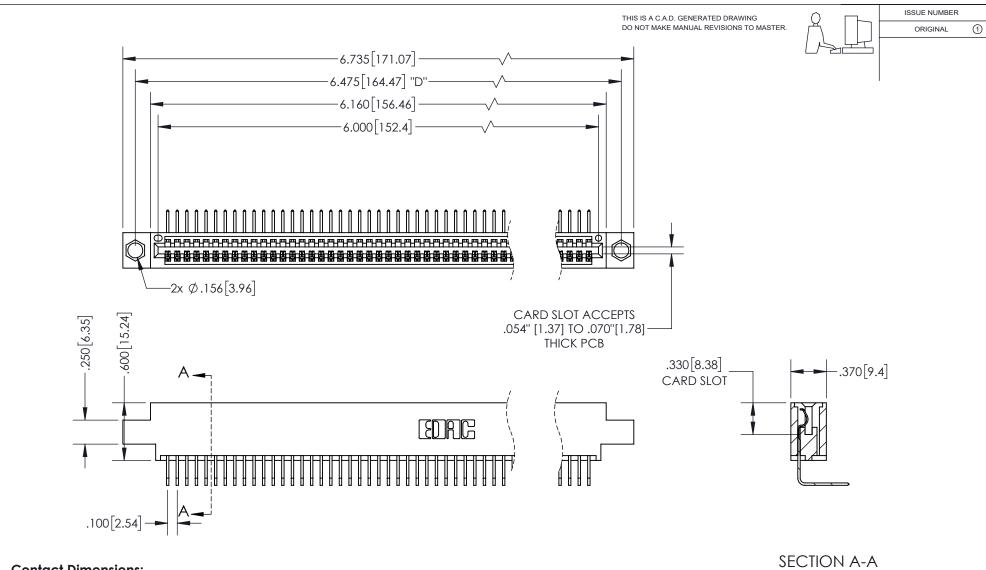

<u>Contact Dimensions:</u> 558-90 Degree Bend (Code 541 Contacts) See Sheet 2 for Contact Code 555, 556, 558, 559, 560 Dimensions

INSULATOR MATERIAL: THERMOPLASTIC PBT, UL 94V-0 CONTACT MATERIAL; COPPER TIN ALLOY CONTACT PLATING: GOLD ON THE MATING AREA, TIN PLATING ON THE CONTACT TAILS, NICKEL UNDERPLATE

## 345/395 SERIES CARD EDGE CONNECTOR PART NUMBER: 345-059-558-604

YOUR CONNECTION TO QUALITY & SERVICE

**EDAC INC** TORONTO, ONTARIO CANADA

THESE DRAWINGS AND SPECIFICATIONS ARE THE PROPERTY OF EDAC INC.,AND SHALL NOT BE REPRODUCED, OR COPIED OR USED AS THE BASIS FOR THE MANUFACTURE OR SALE OF APPARATUS WITHOUT WRITTEN PERMISSION.