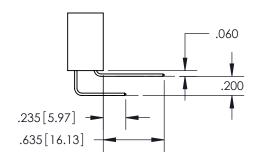

CONTACT MATERIAL; COPPER TIN ALLOY CONTACT PLATING: GOLD ON THE MATING AREA, TIN PLATING ON THE CONTACT TAILS, NICKEL UNDERPLATE

## 345/395 SERIES CARD EDGE CONNECTOR PART NUMBER: 345-059-558-604

YOUR CONNECTION TO QUALITY & SERVICE

**EDAC INC** TORONTO, ONTARIO CANADA

THESE DRAWINGS AND SPECIFICATIONS ARE THE PROPERTY OF EDAC INC.,AND SHALL NOT BE REPRODUCED, OR COPIED OR USED AS THE BASIS FOR THE MANUFACTURE OR SALE OF APPARATUS WITHOUT WRITTEN PERMISSION.

| ACAD REFERENCE NO.  | 345-ENG-MASTER   |
|---------------------|------------------|
| DRAWN: R.STA.MONICA | DATE:MAY.16/2017 |
| CHECKED:            | DATE:            |
| SCALE: 1:1          | SHEET 1 OF 2     |
| DRAWING NUMBER      | ISSUE            |
| 345-ENG-MASTER      | 1                |



ISSUE NUMBER ORIGINAL

1









**Contact Code 558** 

## **Contact Code 559**

Contact Code 560

- INSULATOR MATERIAL: THERMOPLASTIC POLYESTER, UL 94V-0
- DAP MATERIAL AVAILABLE UPON REQUEST
- CONTACT MATERIAL; COPPER ALLOY

CONTACT PLATING: GOLD ON THE MATING AREA, TIN PLATING ON THE CONTACT TAILS, NICKEL UNDERPLATE

\*FOR ALL OTHER SPECIFICATIONS REFER TO SHEET 3\*

## 345/395 SERIES CARD EDGE CONNECTOR CONTACT CODE 555,556,558,559,560 DIMENSIONS

YOUR CONNECTION TO QUALITY & SERVICE

**EDAC INC** TORONTO, ONTARIO CANADA

THESE DRAWINGS AND SPECIFICATIONS ARE THE PROPERTY OF EDAC INC.,AND SHALL NOT BE REPRODUCED, OR COPIED OR USED AS THE BASIS FOR THE MANUFACTURE OR SALE OF APPARATUS WITHOUT WRITTEN PERMISSION.

| ACAD REFERENCE NO.  | 345-ENG-MASTER   |
|---------------------|------------------|
| DRAWN: R.STA.