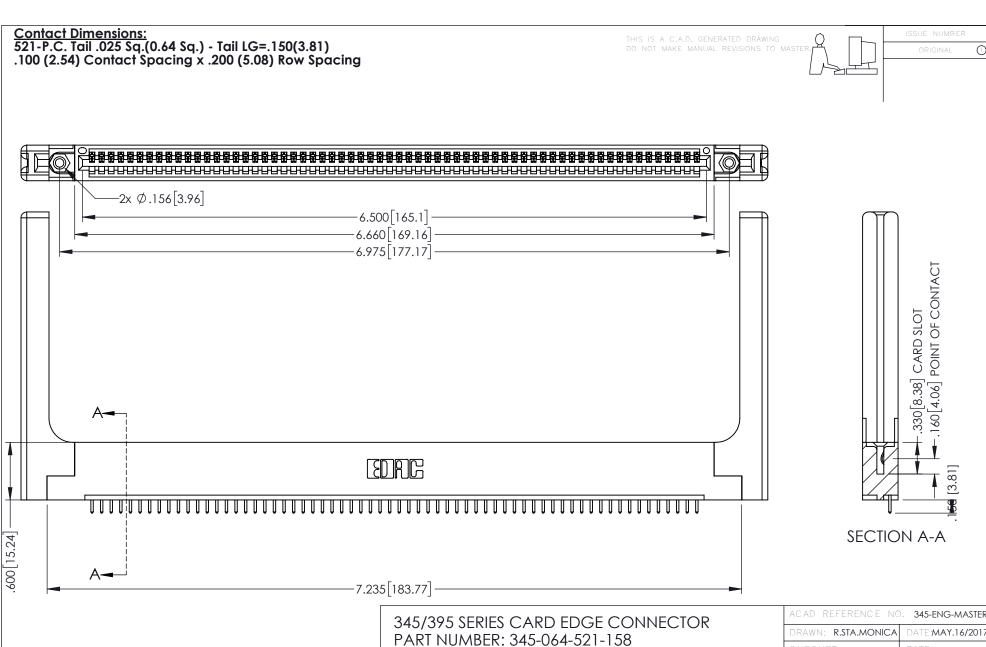

345/395 SERIES CARD EDGE CONNECTOR CONTACT CODE 555,556,558,559,560 DIMENSIONS

YOUR CONNECTION TO QUALITY & SERVICE

ACAD REFERENCE NO. 345-ENG-MASTER DATE:MAY.16/2017 DRAWN: R.STA.MONICA 1:1 SHEET 2 OF 2 345-ENG-MASTER