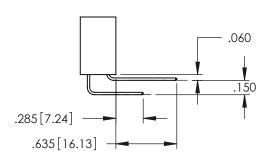

**Contact Code 558** 

Contact Code 559

Contact Code 560

INSULATOR MATERIAL: THERMOPLASTIC POLYESTER, UL 94V-0

DAP MATERIAL AVAILABLE UPON REQUEST

CONTACT MATERIAL; COPPER ALLOY CONTACT PLATING: GOLD ON THE MATING AREA, TIN PLATING ON THE CONTACT TAILS, NICKEL UNDERPLATE

345/395 SERIES CARD EDGE CONNECTOR CONTACT CODE 555,556,558,559,560 DIMENSIONS

YOUR CONNECTION TO QUALITY & SERVICE

ACAD REFERENCE NO. 345-ENG-MASTER DATE:MAY.16/2017 DRAWN: R.STA.MONICA 1:1 SHEET 2 OF 2 345-ENG-MASTER