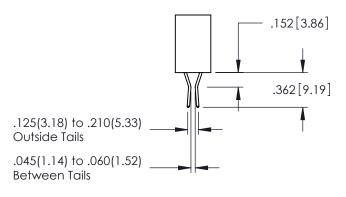

**Contact Code 558** 

Contact Code 559

Contact Code 560

INSULATOR MATERIAL: THERMOPLASTIC POLYESTER, UL 94V-0

DAP MATERIAL AVAILABLE UPON REQUEST

CONTACT MATERIAL; COPPER ALLOY CONTACT PLATING: GOLD ON THE MATING AREA, TIN PLATING ON THE CONTACT TAILS, NICKEL UNDERPLATE

345/395 SERIES CARD EDGE CONNECTOR CONTACT CODE 555,556,558,559,560 DIMENSIONS

YOUR CONNECTION TO QUALITY & SERVICE

ACAD REFERENCE NO. 345-ENG-MASTER DATE:MAY.16/2017 DRAWN: R.STA.MONICA 1:1 SHEET 2 OF 2 345-ENG-MASTER