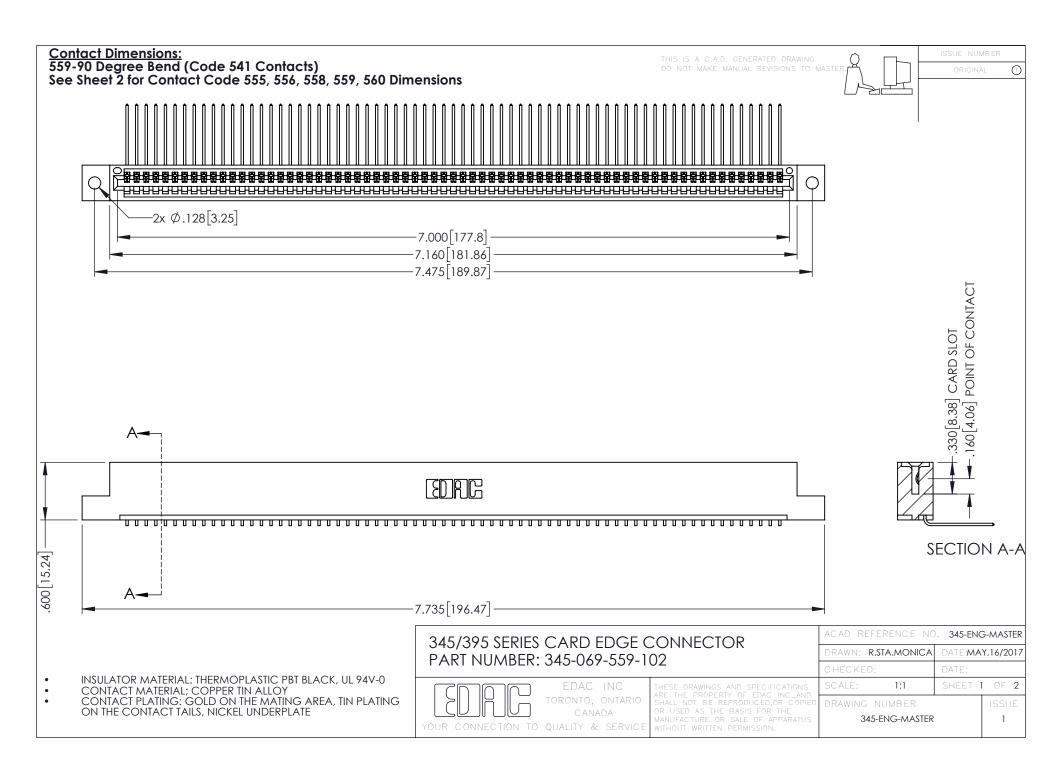

**Contact Code 558** 

Contact Code 559

**Contact Code 560** 

INSULATOR MATERIAL: THERMOPLASTIC POLYESTER, UL 94V-0

DAP MATERIAL AVAILABLE UPON REQUEST

CONTACT MATERIAL; COPPER ALLOY CONTACT PLATING: GOLD ON THE MATING AREA, TIN PLATING ON THE CONTACT TAILS, NICKEL UNDERPLATE

345/395 SERIES CARD EDGE CONNECTOR CONTACT CODE 555,556,558,559,560 DIMENSIONS

YOUR CONNECTION TO QUALITY & SERVICE

|      | ACAD REFERENCE NO. 345-ENG-MASTER |                  |
|------|-----------------------------------|------------------|
| S    | DRAWN: R.STA.MONICA               | DATE:MAY.16/2017 |
|      | CHECKED:                          | DATE:            |
| J ** | SCALE: 1:1                        | SHEET 2 OF 2     |
| ED   | DRAWING NUMBER                    | ISSUE            |

345-E