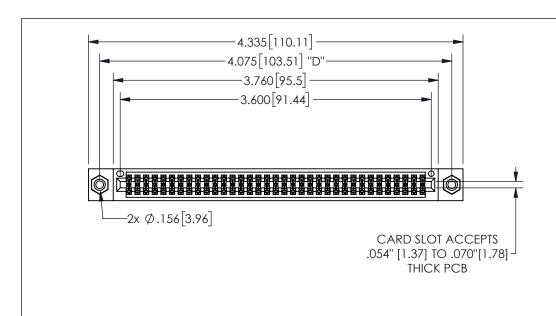

<u>Contact Dimensions:</u>
500-Wire Hole .050x.025(1.27x0.64) - Tail LG=.260(6.60) .100 (2.54) Contact Spacing x .200 (5.08) Row Spacing

| 345/395 SERIES CARD EDGE CONNECTOR |
|------------------------------------|
| PART NUMBER: 345-070-500-808       |

## 345/395 SERIES CARD EDGE CONNECTOR CONTACT CODE 555,556,558,559,560 DIMENSIONS

YOUR CONNECTION TO QUALITY & SERVICE

**EDAC INC** TORONTO, ONTARIO CANADA

THESE DRAWINGS AND SPECIFICATIONS ARE THE PROPERTY OF EDAC INC.,AND SHALL NOT BE REPRODUCED, OR COPIED OR USED AS THE BASIS FOR THE MANUFACTURE OR SALE OF APPARATUS WITHOUT WRITTEN PERMISSION.