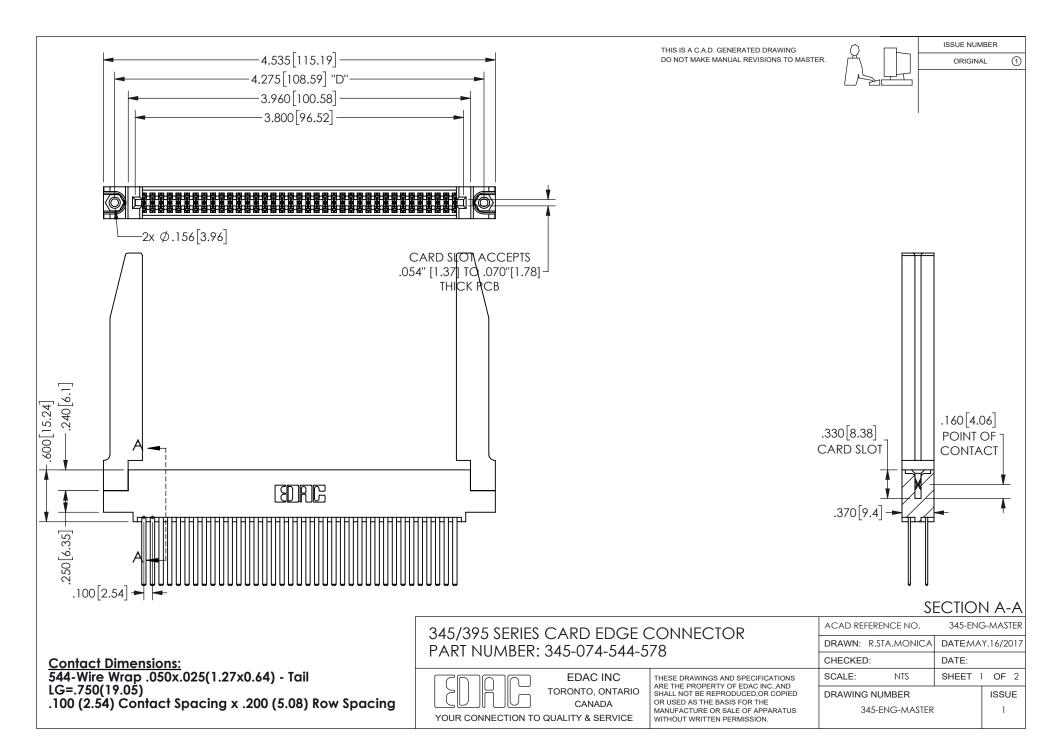

ISSUE NUMBER ORIGINAL

1









**Contact Code 558** 

Contact Code 559

Contact Code 560

INSULATOR MATERIAL: THERMOPLASTIC POLYESTER, UL 94V-0 DAP MATERIAL AVAILABLE UPON REQUEST

CONTACT MATERIAL; COPPER ALLOY

CONTACT PLATING: GOLD ON THE MATING AREA, TIN PLATING ON THE CONTACT TAILS, NICKEL UNDERPLATE

## 345/395 SERIES CARD EDGE CONNECTOR CONTACT CODE 555,556,558,559,560 DIMENSIONS

YOUR CONNECTION TO QUALITY & SERVICE

**EDAC INC** TORONTO, ONTARIO CANADA

THESE DRAWINGS AND SPECIFICATIONS ARE THE PROPERTY OF EDAC INC.,AND SHALL NOT BE REPRODUCED, OR COPIED OR USED AS THE BASIS FOR THE MANUFACTURE OR SALE OF APPARATUS WITHOUT WRITTEN PERMISSION.

| ACAD REFERENCE NO.  | 345-ENG-MASTER   |
|---------------------|------------------|
| DRAWN: R.STA.MONICA | DATE:MAY.16/2017 |
| C