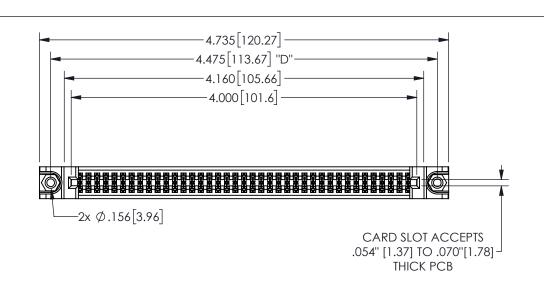

345/395 SERIES CARD EDGE CONNECTOR PART NUMBER: 345-078-542-588

YOUR CONNECTION TO QUALITY & SERVICE

**EDAC INC** TORONTO, ONTARIO CANADA

THESE DRAWINGS AND SPECIFICATIONS ARE THE PROPERTY OF EDAC INC.,AND SHALL NOT BE REPRODUCED,OR COPIED OR USED AS THE BASIS FOR THE MANUFACTURE OR SALE OF APPARATUS WITHOUT WRITTEN PERMISSION.