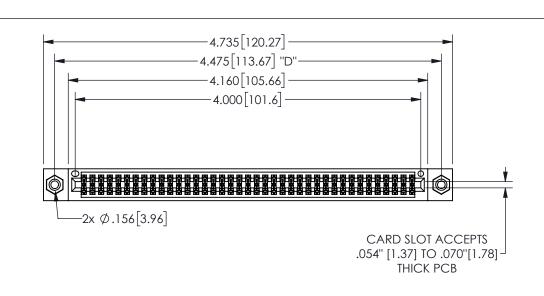

## 345/395 SERIES CARD EDGE CONNECTOR PART NUMBER: 345-078-544-808

YOUR CONNECTION TO QUALITY & SERVICE

**EDAC INC** TORONTO, ONTARIO CANADA

THESE DRAWINGS AND SPECIFICATIONS ARE THE PROPERTY OF EDAC INC.,AND SHALL NOT BE REPRODUCED, OR COPIED OR USED AS THE BASIS FOR THE MANUFACTURE OR SALE OF APPARATUS WITHOUT WRITTEN PERMISSION.

.100 (2.54) Contact Spacing x .200 (5.08) Row Spacing

THIS IS A C.A.D. GENERATED DRAWING DO NOT MAKE MANUAL REVISIONS TO MASTER.

ISSUE NUMBER

ORIGINAL

.160 4.06 .330[8.38] POINT OF CARD SLOT CONTACT .370 9.4

-.180[4.57] 600 15.24 .250[6.35] .100[2.54]

<u>Contact Dimensions:</u> 544-Wire Wrap .050x.025(1.27x0.64) - Tail LG=.750(19.05)