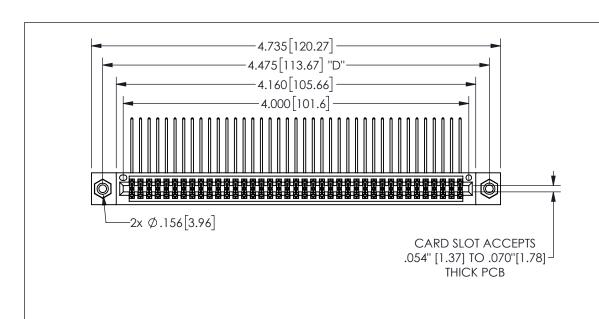

THIS IS A C.A.D. GENERATED DRAWING DO NOT MAKE MANUAL REVISIONS TO MASTER.

ISSUE NUMBER ORIGINAL

1

.160[4.06] .330[8.38] POINT OF CARD SLOT CONTACT .370 9.4 .150[3.81]

## .240[6.1] .600[15.24] .250[6.35] .100[2.54]

<u>Contact Dimensions:</u>
559-90 Degree Bend (Code 541 Contacts)
See Sheet 2 for Contact Code 555, 556, 558, 559, 560 **Dimensions** 

| 345/395 SERIES CARD EDGE CONNECTOR |  |
|------------------------------------|--|
| PART NUMBER: 345-078-559-508       |  |