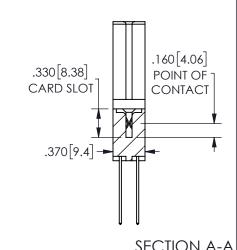

ISSUE NUMBER ORIGINAL

1

**Contact Code 558** 

Contact Code 559

**Contact Code 560** 

INSULATOR MATERIAL: THERMOPLASTIC POLYESTER, UL 94V-0 DAP MATERIAL AVAILABLE UPON REQUEST

CONTACT MATERIAL; COPPER ALLOY

CONTACT PLATING: GOLD ON THE MATING AREA, TIN PLATING ON THE CONTACT TAILS, NICKEL UNDERPLATE

## 345/395 SERIES CARD EDGE CONNECTOR CONTACT CODE 555,556,558,559,560 DIMENSIONS

YOUR CONNECTION TO QUALITY & SERVICE

**EDAC INC** TORONTO, ONTARIO CANADA

THESE DRAWINGS AND SPECIFICATIONS ARE THE PROPERTY OF EDAC INC.,AND SHALL NOT BE REPRODUCED, OR COPIED OR USED AS THE BASIS FOR THE MANUFACTURE OR SALE OF APPARATUS WITHOUT WRITTEN PERMISSION.

|  | ACAD REFERENCE NO.  | 345-ENG-MASTER   |
|--|---------------------|------------------|
|  | DRAWN: R.STA.MONICA | DATE:MAY.16/2017 |
|  | CHECKED:            | DATE:            |
|  | SCALE: 1:1          | SHEET 2 OF 2     |
|  | DRAWING NUMBER      | ISSUE            |
|  | 345-ENG-MASTER      | 1                |