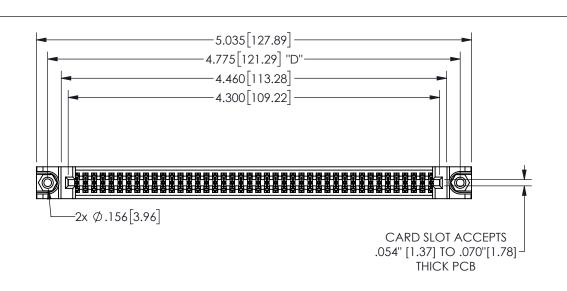

345/395 SERIES CARD EDGE CONNECTOR PART NUMBER: 345-084-541-588

YOUR CONNECTION TO QUALITY & SERVICE

**EDAC INC** TORONTO, ONTARIO CANADA

THESE DRAWINGS AND SPECIFICATIONS ARE THE PROPERTY OF EDAC INC.,AND SHALL NOT BE REPRODUCED,OR COPIED OR USED AS THE BASIS FOR THE MANUFACTURE OR SALE OF APPARATUS WITHOUT WRITTEN PERMISSION.

| O1                  |               |                  | 1 / 1 / 1 |
|---------------------|---------------|------------------|-----------|
| ACAD REFERENCE NO.  |               | 345-ENG-MASTER   |           |
| DRAWN: R.STA.MONICA |               | DATE:MAY.16/2017 |           |
| CHECKED:            |               | DATE:            |           |
| SCALE:              | NTS           | SHEET            | OF 2      |
| DRAWING             | NUMBER        |                  | ISSUE     |
| 3                   | 45-ENG-MASTER |                  | 1         |