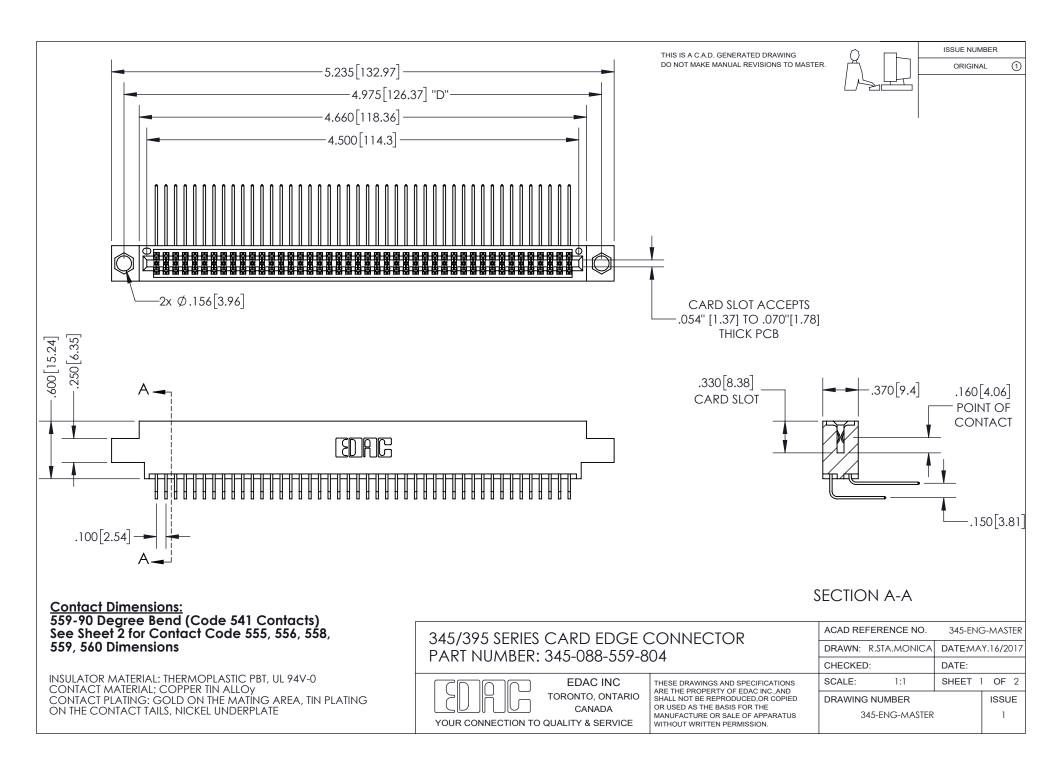

ISSUE NUMBER ORIGINAL

1

**Contact Code 558** 

**Contact Code 559** 

Contact Code 560

- INSULATOR MATERIAL: THERMOPLASTIC POLYESTER, UL 94V-0
- DAP MATERIAL AVAILABLE UPON REQUEST
- CONTACT MATERIAL; COPPER ALLOY

CONTACT PLATING: GOLD ON THE MATING AREA, TIN PLATING ON THE CONTACT TAILS, NICKEL UNDERPLATE

\*FOR ALL OTHER SPECIFICATIONS REFER TO SHEET 3\*